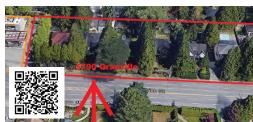

\$1,790,000

**1775 Cedar Cres** (Shaughnessy)

ATTN Developers – Builders | Post 1940 Building lot 100 x 125 | .38 FSR – Can built 7000sf home

\$6,200,000

**5770 - 5790 Granville** (2 Lots)

Land Assembly - 2 Lots | Each 8,500 s/f Totalling 17,000 s/f | 2.4 FSR Purpose Built Rental