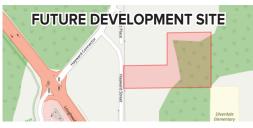

\$8,200,000

**8906 Hayward St** (Mission)

4.1 Acre Future Site in Silverdale. Potential for 80 TH's, Services to be hooked up 2027

\$3,500,000