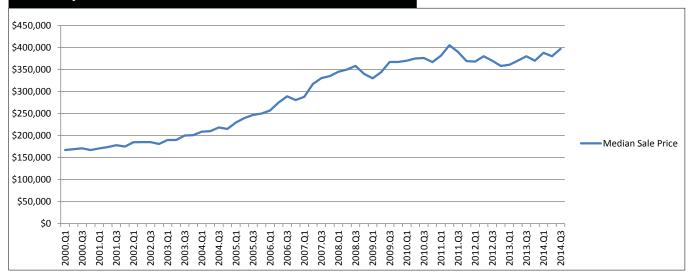

There was a time when the BC housing market was in a dangerous interaction with employment, but that was a decade ago.

- Falling interest rates during the first half of the 2000s kick-started a surge of housing sales (in these charts "poly" refers to trend lines that are generated by Excel).
- Strong sales resulted in rapid price growth (see Figure 2), which had three important consequences:
  - 1.) Strong house price growth created a powerful "wealth effect" that boosted job creation to very high levels (see Figure 3).
  - 2.) Rapid rise in prices encouraged home buying, to levels higher than were justified by economic fundamentals I call this the "speculative motive".
  - 3.) By mid-decade this combination was resulting in "a mutually re-enforcing upward spiral" let's call that a bubble. This kind of situation almost always ends badly very badly.