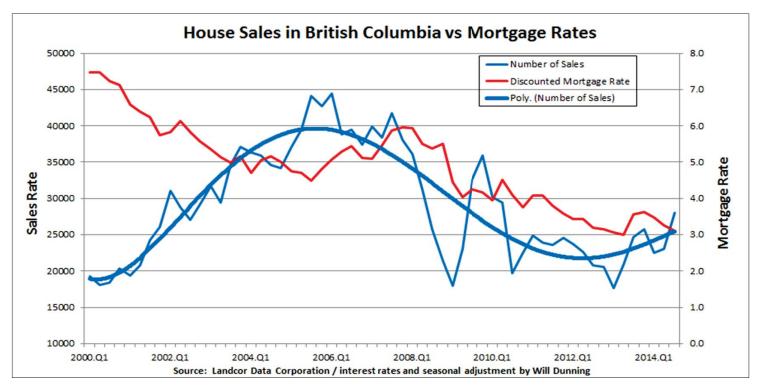

There was a time when the BC housing market was in a dangerous interaction with employment, but that was a decade ago.

- Falling interest rates during the first half of the 2000s kick-started a surge of housing sales (in these charts "poly" refers to trend lines that are generated by Excel).
- Strong sales resulted in rapid price growth (see Figure 2), which had three important consequences:
  - 1.) Strong house price growth created a powerful "wealth effect" that boosted job creation to very high levels (see Figure 3).
  - 2.) Rapid rise in prices encouraged home buying, to levels higher than were justified by economic fundamentals I call this the "speculative motive".
  - 3.) By mid-decade this combination was resulting in "a mutually re-enforcing upward spiral" let's call that a bubble. This kind of situation almost always ends badly very badly.

Coincident with the popping of the housing bubble in the US during 2007 to 2009, it started to look like BC might follow the same path. But, falling interest rates came to the rescue.

During the past three years:

- Sales have been relatively stable, at a level that is much lower than previous. However, this level of sales is fully justified by economic fundamentals speculative froth appears to have been removed from the housing market.
- · Price growth has moderated.
- During 2010 to 2012, jobs were being created at a healthy pace somewhere around 1.5% per year. Conversely, recent data (shown in Figure 3) suggests that job creation has plunged I'll get to that in a moment. (In short, I don't believe that data.)

The sales data in Figure 1 show a drop during 2012, followed by a quite strong rebound. There are some special circumstances that caused this. Effective July 2012 the federal government withdrew mortgage insurance for mortgages with amortization periods exceeding 25 years. The elimination of 30-year amortizations for these mortgages raised monthly payments by the equivalent of a one percentage point rise in mortgage rates. Consequently, home sales dropped sharply across Canada. Since then, two factors have produced a recovery:

- 1.) The impact of the policy change has gradually waned. I estimate that two years later, the negative impact has been reduced by one-half but this policy continues to cause housing activity to be weaker than it should be, and
- 2.) Secondly, as can be seen Figure 1, mortgage interest rates have retreated this year, which has boosted activity.

All things considered, trends in the BC housing market can be explained by economic conditions and the policy environment. The era of an artificially over-heated market appears to be well in the past.