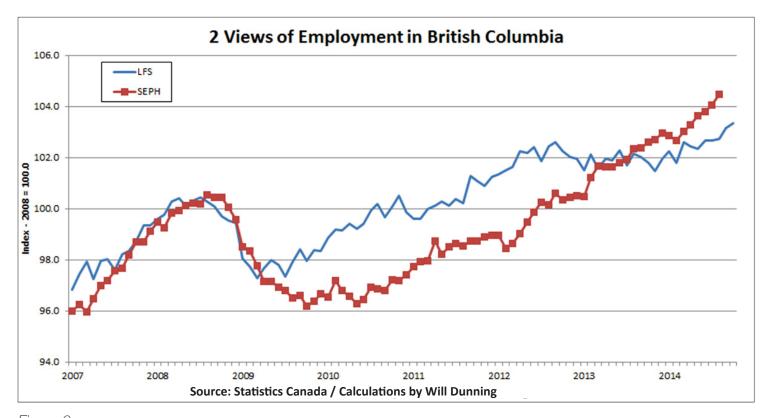

#### **Employment in BC – a Bad Economy or Bad Data?**

The employment data in Figure 3 indicates that BC has experienced a sharp slowing of job creation during the past two years. If this data is correct, it would mean that housing demand will slow in BC.

But, is that data correct? It comes from a sample survey, and like all sample surveys it has a "margin-of-error", which is a polite way of saying that sometimes it is wrong. Because of the design of the survey, those errors can persist for long periods of time.

Statistics Canada has another survey ("Survey of Employment Payrolls and Hours", or "SEPH") which uses data from companies. However, this data comes out almost two months later and it doesn't get very much attention. Figure 6 contrasts the two datasets (to make it easier to read, I have converted both of the datasets into indexes). The two surveys show very different pictures: LFS (Labour Force Survey) suggests that there has been very little job creation during the past two years while SEPH shows continued growth at just over 2% per year.

Prima facia there is no reason to say which one is right. But, I know that the LFS data can be wrong. Plus, the SEPH data is consistent with what we are seeing in the housing market. Therefore, I am inclined to say that the BC economy is still in quite good health and is still able to support a healthy, balanced housing market.