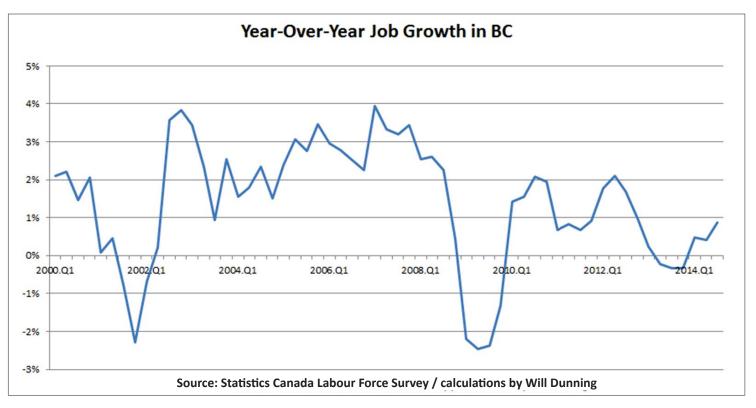

- Sales have been relatively stable, at a level that is much lower than previous. However, this level of sales is fully justified by economic fundamentals speculative froth appears to have been removed from the housing market.
- · Price growth has moderated.
- During 2010 to 2012, jobs were being created at a healthy pace somewhere around 1.5% per year. Conversely, recent data (shown in Figure 3) suggests that job creation has plunged I'll get to that in a moment. (In short, I don't believe that data.)

#### **Employment in BC – a Bad Economy or Bad Data?**

The employment data in Figure 3 indicates that BC has experienced a sharp slowing of job creation during the past two years. If this data is correct, it would mean that housing demand will slow in BC.

But, is that data correct? It comes from a sample survey, and like all sample surveys it has a "margin-of-error", which is a polite way of saying that sometimes it is wrong. Because of the design of the survey, those errors can persist for long periods of time.

Statistics Canada has another survey ("Survey of Employment Payrolls and Hours", or "SEPH") which uses data from companies. However, this data comes out almost two months later and it doesn't get very much attention. Figure 6 contrasts the two datasets (to make it easier to read, I have converted both of the datasets into indexes). The two surveys show very different pictures: LFS (Labour Force Survey) suggests that there has been very little job creation during the past two years while SEPH shows continued growth at just over 2% per year.

Prima facia there is no reason to say which one is right. But, I know that the LFS data can be wrong. Plus, the SEPH data is consistent with what we are seeing in the housing market. Therefore, I am inclined to say that the BC economy is still in quite good health and is still able to support a healthy, balanced housing market.