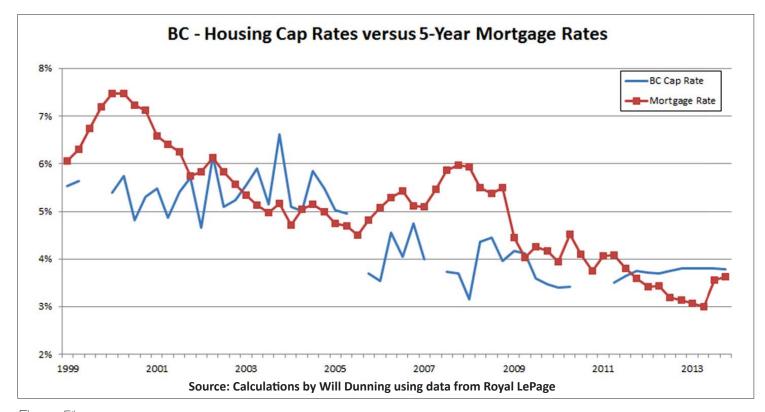

The second major point in that paper is that the ratio of rents-to-prices (after adjustment for taxes and utilities of applicable) is a capitalization rate. Guess what? During the past decade and a half the cap rate for owner-occupied housing in Canada has essentially followed mortgage interest rates. Thus, the rise in the house-to-rent ratio in Canada is not so much evidence of over-heating as it is that the market works!

Moreover, as can be seen in Figure 4, for all of Canada there is now a lot of space between the cap rate and the mortgage rate, meaning that there is room to tolerate a future rise in mortgage rates (at the end of this data in 2013-Q4 there was a full one-point gap; today, the gap would be close to two points). I conclude from this, that in Canada overall, the housing market is not over-heated at present. In this data, there were two periods when cap rates were lower than mortgage rates; when interest rates rose during the "tech bubble" of 15 years ago and just prior to the recession of 2008/09. Those might be seen as periods of over-heating in housing markets, but maybe they were just because interest rates rose prematurely.

Figure 4

For BC, however, there is less room between the cap rates and mortgage rates. At the end of the dataset in 2013-Q4, the cap rate was almost equal to the mortgage rate. Today, there might be a gap of about one point. In the BC data, there have been more periods that might be considered over-heated. Based on this data, I would say that BC is more vulnerable to higher interest rates than Canada as a whole. So, what's your expectation about interest rates? Interest rates might rise by about a half point during the coming year, and a quarter point per year thereafter. Housing markets can absorb this.