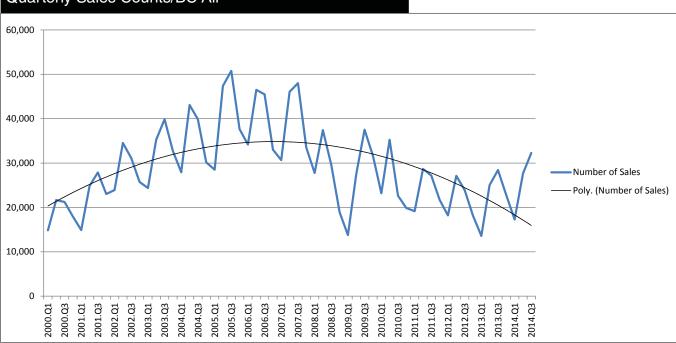

There was a time when the BC housing market was in a dangerous interaction with employment, but that was a decade ago.

- Falling interest rates during the first half of the 2000s kick-started a surge of housing sales (in these charts "poly" refers to trend lines that are generated by Excel).
- Strong sales resulted in rapid price growth (see Figure 2), which had three important consequences:
  - 1.) Strong house price growth created a powerful "wealth effect" that boosted job creation to very high levels (see Figure 3).
  - 2.) Rapid rise in prices encouraged home buying, to levels higher than were justified by economic fundamentals I call this the "speculative motive".
  - 3.) By mid-decade this combination was resulting in "a mutually re-enforcing upward spiral" let's call that a bubble. This kind of situation almost always ends badly very badly.

- Sales have been relatively stable, at a level that is much lower than previous. However, this level of sales is fully justified by economic fundamentals speculative froth appears to have been removed from the housing market.
- · Price growth has moderated.
- During 2010 to 2012, jobs were being created at a healthy pace somewhere around 1.5% per year. Conversely, recent data (shown in Figure 3) suggests that job creation has plunged I'll get to that in a moment. (In short, I don't believe that data.)

The sales data in Figure 1 show a drop during 2012, followed by a quite strong rebound. There are some special circumstances that caused this. Effective July 2012 the federal government withdrew mortgage insurance for mortgages with amortization periods exceeding 25 years. The elimination of 30-year amortizations for these mortgages raised monthly payments by the equivalent of a one percentage point rise in mortgage rates. Consequently, home sales dropped sharply across Canada. Since then, two factors have produced a recovery:

- 1.) The impact of the policy change has gradually waned. I estimate that two years later, the negative impact has been reduced by one-half but this policy continues to cause housing activity to be weaker than it should be, and
- 2.) Secondly, as can be seen Figure 1, mortgage interest rates have retreated this year, which has boosted activity.