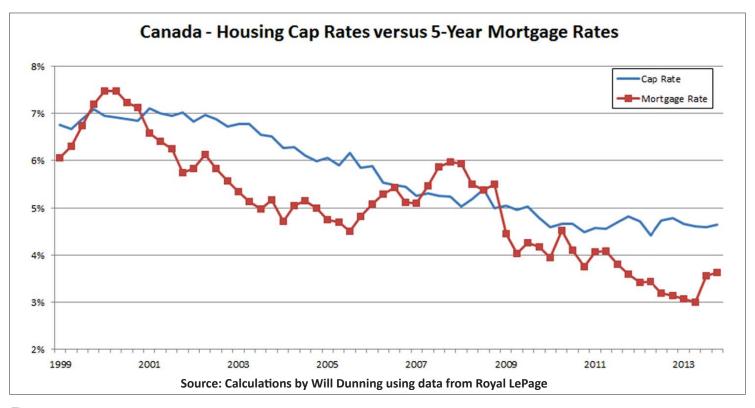

Moreover, as can be seen in Figure 4, for all of Canada there is now a lot of space between the cap rate and the mortgage rate, meaning that there is room to tolerate a future rise in mortgage rates (at the end of this data in 2013-Q4 there was a full one-point gap; today, the gap would be close to two points). I conclude from this, that in Canada overall, the housing market is not over-heated at present. In this data, there were two periods when cap rates were lower than mortgage rates; when interest rates rose during the "tech bubble" of 15 years ago and just prior to the recession of 2008/09. Those might be seen as periods of over-heating in housing markets, but maybe they were just because interest rates rose prematurely.

Figure 4

For BC, however, there is less room between the cap rates and mortgage rates. At the end of the dataset in 2013-Q4, the cap rate was almost equal to the mortgage rate. Today, there might be a gap of about one point. In the BC data, there have been more periods that might be considered over-heated. Based on this data, I would say that BC is more vulnerable to higher interest rates than Canada as a whole. So, what's your expectation about interest rates? Interest rates might rise by about a half point during the coming year, and a quarter point per year thereafter. Housing markets can absorb this.