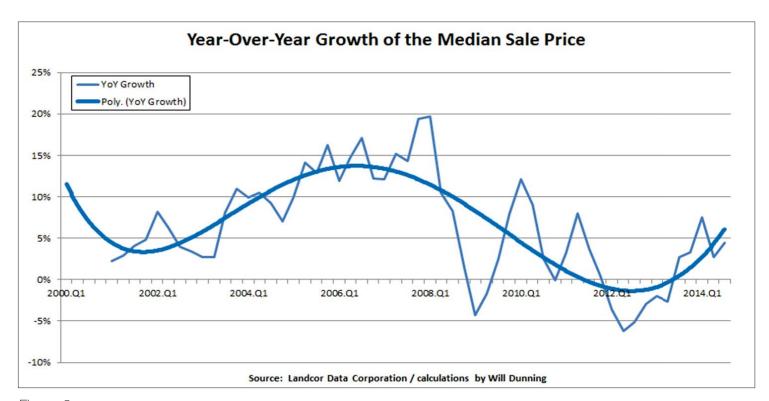

There was a time when the BC housing market was in a dangerous interaction with employment, but that was a decade ago.

- Falling interest rates during the first half of the 2000s kick-started a surge of housing sales (in these charts "poly" refers to trend lines that are generated by Excel).
- Strong sales resulted in rapid price growth (see Figure 2), which had three important consequences:
  - 1.) Strong house price growth created a powerful "wealth effect" that boosted job creation to very high levels (see Figure 3).
  - 2.) Rapid rise in prices encouraged home buying, to levels higher than were justified by economic fundamentals I call this the "speculative motive".
  - 3.) By mid-decade this combination was resulting in "a mutually re-enforcing upward spiral" let's call that a bubble. This kind of situation almost always ends badly very badly.