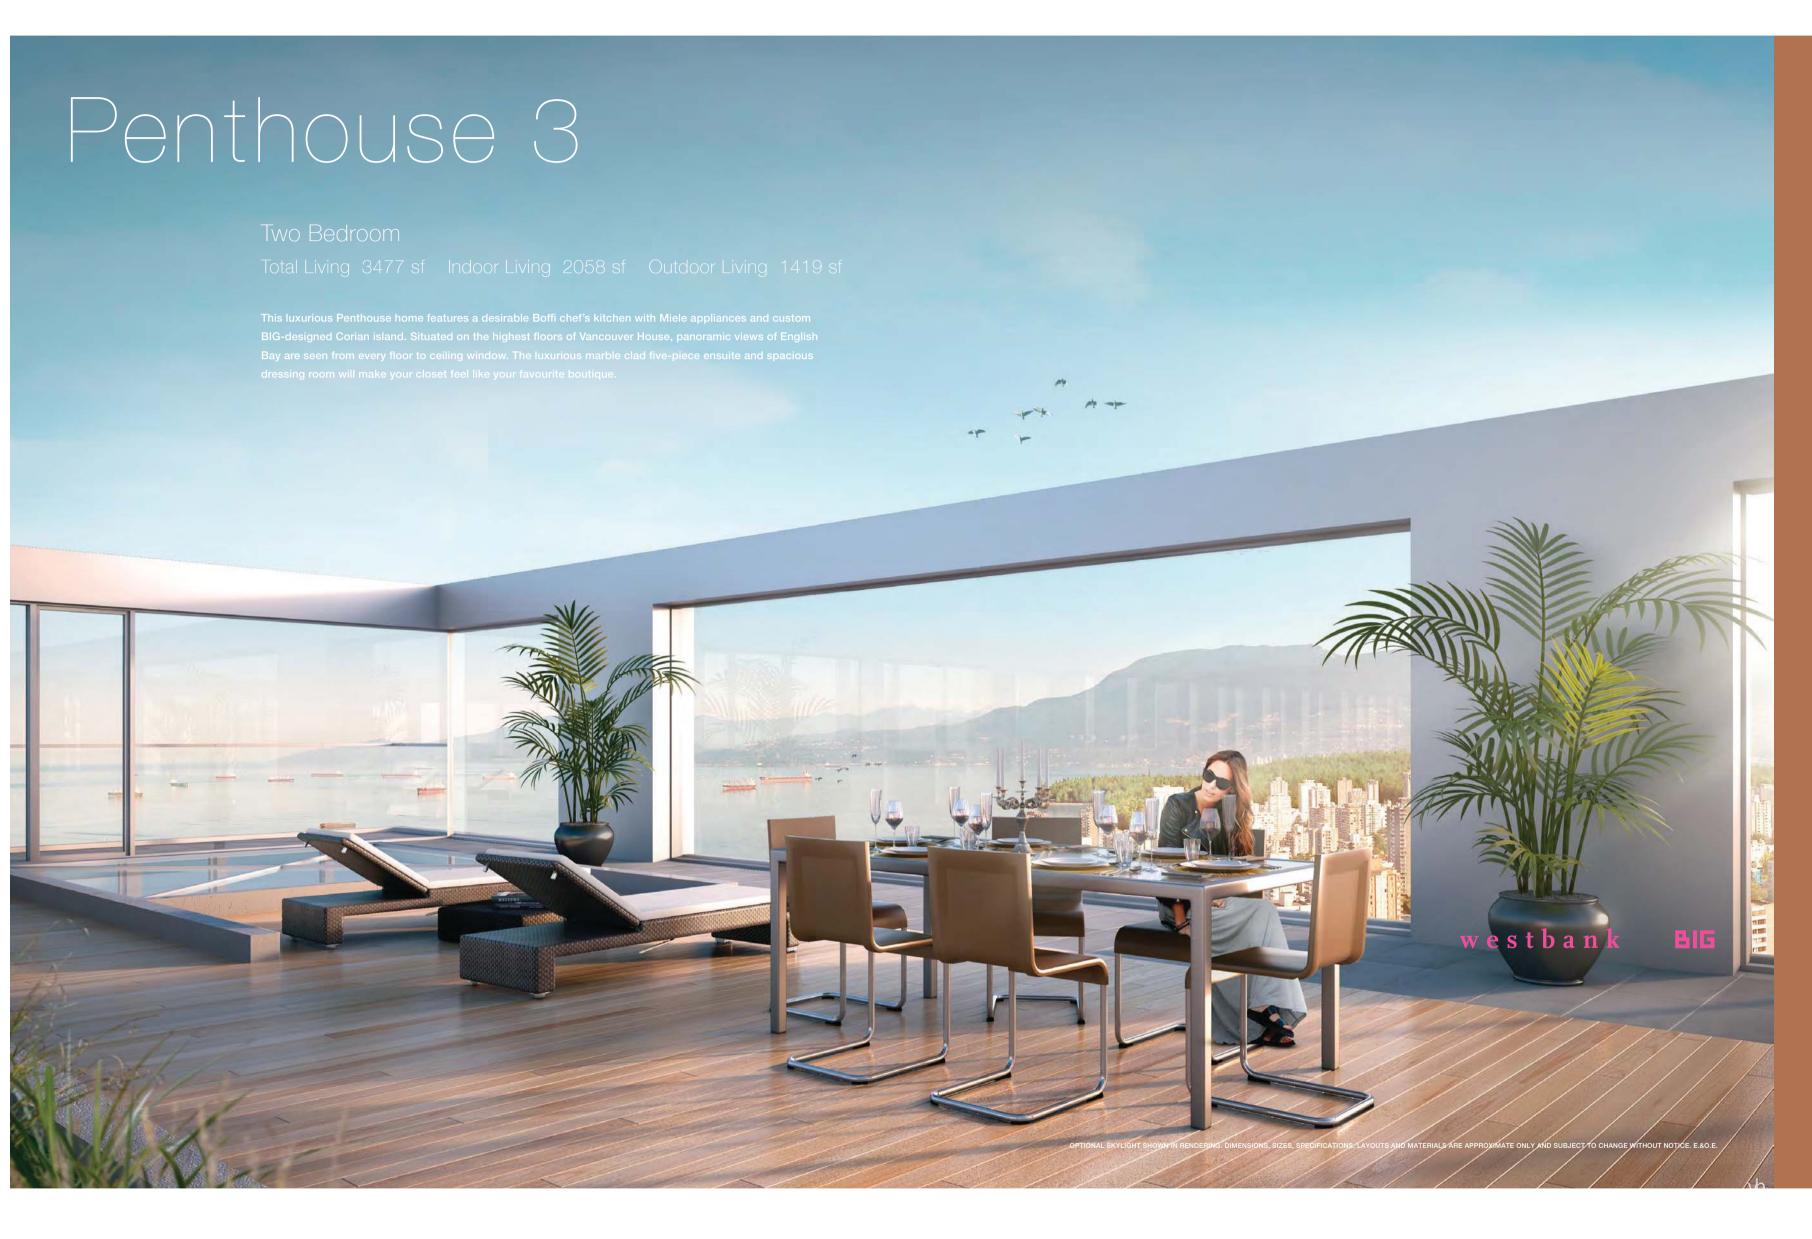

Indoor Living 1182 sf Outdoor Living 364 sf

Lower Floor





Upper Floor Indoor Living 1158 sf Outdoor Living 369 sf





Roof Terrace Outdoor Living 1603 sf







Roof Terrace Outdoor Living 1742 sf















YANOOUVER HOUSE





Outdoor Living 126 sf

Indoor Living 1000 sf

Upper Floor



Roof Terrace
Outdoor Living 1167 sf











Upper Floor Indoor Living 1323 sf Outdoor Living 126 sf





Lower Floor

VANCOUVER HOUSE

Indoor Living 1232 sf Outdoor Living 126 sf







Roof Terrace

Outdoor Living 1399 sf



Lower Floor Indoor Living 1836 sf Outdoor Living 126 sf

Upper Floor Indoor Living 1840 sf Outdoor Living 126 sf Roof Terrace Outdoor Living 1909 sf

















Lower Floor
Indoor Living 1731 sf
Outdoor Living 237 sf



Upper Floor
Indoor Living 1521 sf
Outdoor Living 180 sf



Roof Terrace
Outdoor Living 1882 sf













Lower Floor
Indoor Living 757 sf
Outdoor Living 117 sf





Upper Floor
Indoor Living 982 sf
Outdoor Living 176 sf



Roof Terrace
Outdoor Living 1088 sf













Lower