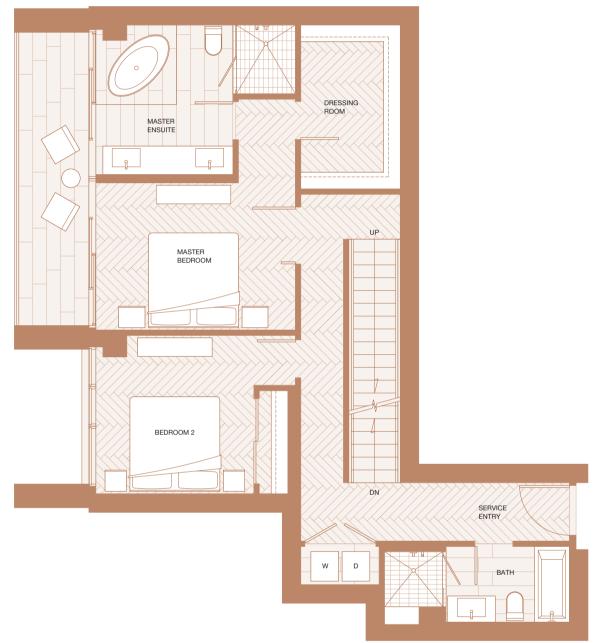

Indoor Living 1182 sf Outdoor Living 364 sf

Lower Floor

Upper Floor Indoor Living 1158 sf Outdoor Living 369 sf

Roof Terrace Outdoor Living 1603 sf

Roof Terrace Outdoor Living 1742 sf

YANOOUVER HOUSE

Outdoor Living 126 sf

Indoor Living 1000 sf

Upper Floor

Roof Terrace
Outdoor Living 1167 sf

Upper Floor Indoor Living 1323 sf Outdoor Living 126 sf

Lower Floor

VANCOUVER HOUSE

Indoor Living 1232 sf Outdoor Living 126 sf

Roof Terrace

Outdoor Living 1399 sf

Lower Floor Indoor Living 1836 sf Outdoor Living 126 sf

Upper Floor Indoor Living 1840 sf Outdoor Living 126 sf Roof Terrace Outdoor Living 1909 sf

Lower Floor
Indoor Living 1731 sf
Outdoor Living 237 sf

Upper Floor
Indoor Living 1521 sf
Outdoor Living 180 sf

Roof Terrace
Outdoor Living 1882 sf

Lower Floor
Indoor Living 757 sf
Outdoor Living 117 sf

Upper Floor
Indoor Living 982 sf
Outdoor Living 176 sf

Roof Terrace
Outdoor Living 1088 sf

Lower Floor Indoor Living 933 sf Outdoor Living 116 sf

Upper Floor Indoor Living 946 sf Outdoor Living 119 sf