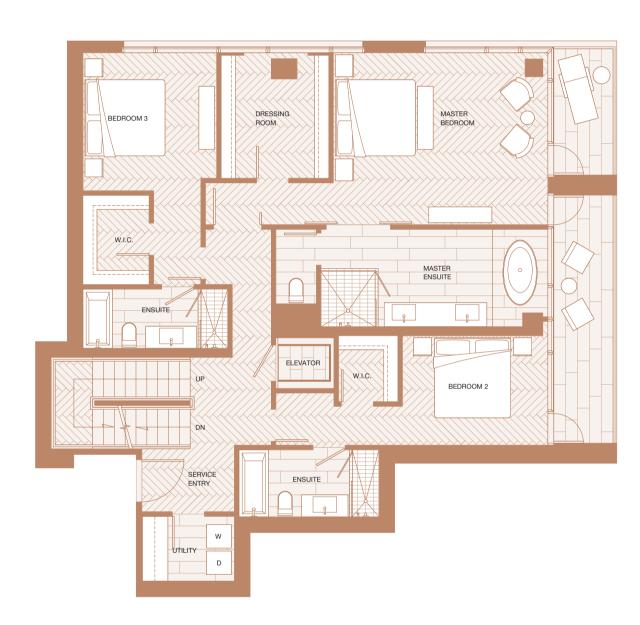

ing 1182 sf Outdoor Living 364 sf

Lower Floor





Upper Floor Indoor Living 1158 sf Outdoor Living 369 sf





Roof Terrace Outdoor Living 1603 sf







Roof Terrace Outdoor Living 1742 sf















YANOOUVER HOUSE





Outdoor Living 126 sf

Indoor Living 1000 sf

Upper Floor



Roof Terrace
Outdoor Living 1167 sf











Upper Floor Indoor Living 1323 sf Outdoor Living 126 sf





Lower Floor

VANCOUVER HOUSE

Indoor Living 1232 sf Outdoor Living 126 sf







Roof Terrace

Outdoor Living 1399 sf



Lower Floor Indoor Living 1836 sf Outdoor Living 126 sf

Upper Floor Indoor Living 1840 sf Outdoor Living 126 sf Roof Terrace Outdoor Living 1909 sf

















Lower Floor
Indoor Living 1731 sf
Outdoor Living 237 sf



Upper Floor
Indoor Living 1521 sf
Outdoor Living 180 sf



Roof Terrace
Outdoor Living 1882 sf













Lower Floor
Indoor Living 757 sf
Outdoor Living 117 sf





Upper Floor
Indoor Living 982 sf
Outdoor Living 176 sf



Roof Terrace
Outdoor Living 1088 sf













Lower Floor Indoor Living 933 sf Outdoor Living 116 sf



Upper Floor Indoor Living 946 sf Outdoor Living 119 sf