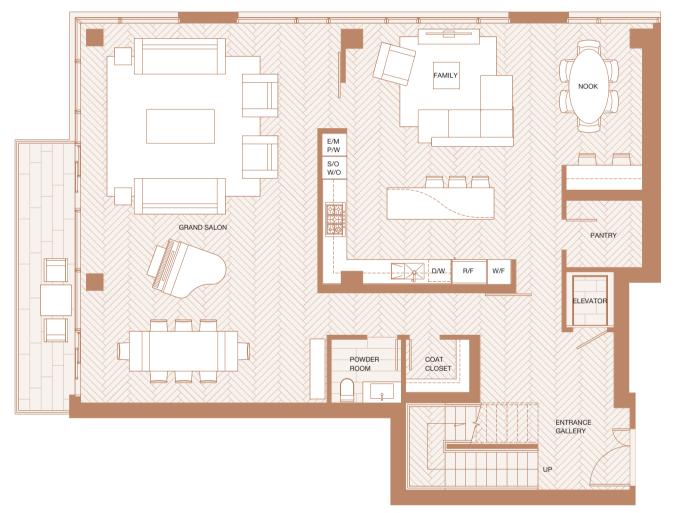

Indoor Living 1182 sf Outdoor Living 364 sf

Lower Floor





Upper Floor Indoor Living 1158 sf Outdoor Living 369 sf





Roof Terrace Outdoor Living 1603 sf







Roof Terrace Outdoor Living 1742 sf















YANOOUVER HOUSE





Outdoor Living 126 sf

Indoor Living 1000 sf

Upper Floor



Roof Terrace
Outdoor Living 1167 sf











Upper Floor Indoor Living 1323 sf Outdoor Living 126 sf





Lower Floor

VANCOUVER HOUSE

Indoor Living 1232 sf Outdoor Living 126 sf







Roof Terrace

Outdoor Living 1399 sf



Lower Floor Indoor Living 1836 sf Outdoor Living 126 sf

Upper Floor Indoor Living 1840 sf Outdoor Living 126 sf Roof Terrace Outdoor Living 1909 sf

















Lower Floor
Indoor Living 1731 sf
Outdoor Living 237 sf



Upper Floor
Indoor Living 1521 sf
Outdoor Living 180 sf



Roof Terrace
Outdoor Living 1882 sf













Lower Floor
Indoor Living 757 sf
Outdoor Living 117 sf





Upper Floor
Indoor Living 982 sf
Outdoor Living 176 sf



Roof Terrace
Outdoor Living 1088 sf













Lower Floor Indoor Living 933 sf Outdoor Living 116 sf



Upper Floor Indoor Living 946 sf Outdoor Living 119 sf