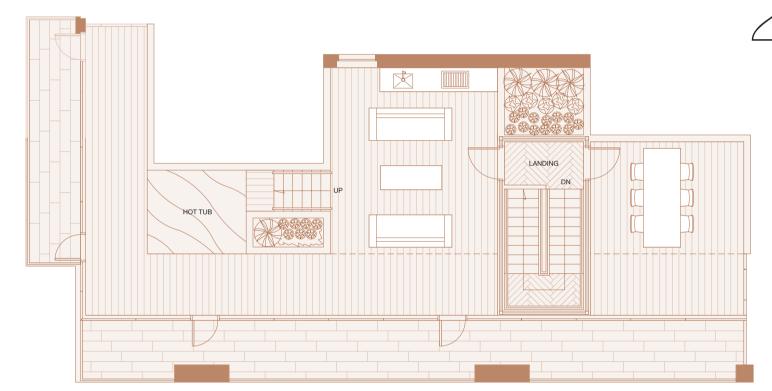

Indoor Living 1182 sf Outdoor Living 364 sf

Lower Floor

Upper Floor Indoor Living 1158 sf Outdoor Living 369 sf

Roof Terrace Outdoor Living 1603 sf

Roof Terrace Outdoor Living 1742 sf

YANOOUVER HOUSE

Outdoor Living 126 sf

Indoor Living 1000 sf

Upper Floor

Roof Terrace
Outdoor Living 1167 sf

Upper Floor Indoor Living 1323 sf Outdoor Living 126 sf

Lower Floor

VANCOUVER HOUSE

Indoor Living 1232 sf Outdoor Living 126 sf

Roof Terrace

Outdoor Living 1399 sf

Lower Floor Indoor Living 1836 sf Outdoor Living 126 sf

Upper Floor Indoor Living 1840 sf Outdoor Living 126 sf Roof Terrace Outdoor Living 1909 sf

Lower Floor
Indoor Living 1731 sf
Outdoor Living 237 sf

Upper Floor
Indoor Living 1521 sf
Outdoor Living 180 sf

Roof Terrace
Outdoor Living 1882 sf

Lower Floor
Indoor Living 757 sf
Outdoor Living 117 sf

Upper Floor
Indoor Living 982 sf
Outdoor Living 176 sf

Roof Terrace
Outdoor Living 1088 sf

Lower Floor Indoor Living 933 sf Outdoor Living 116 sf

Upper Floor Indoor Living 946 sf Outdoor Living 119 sf