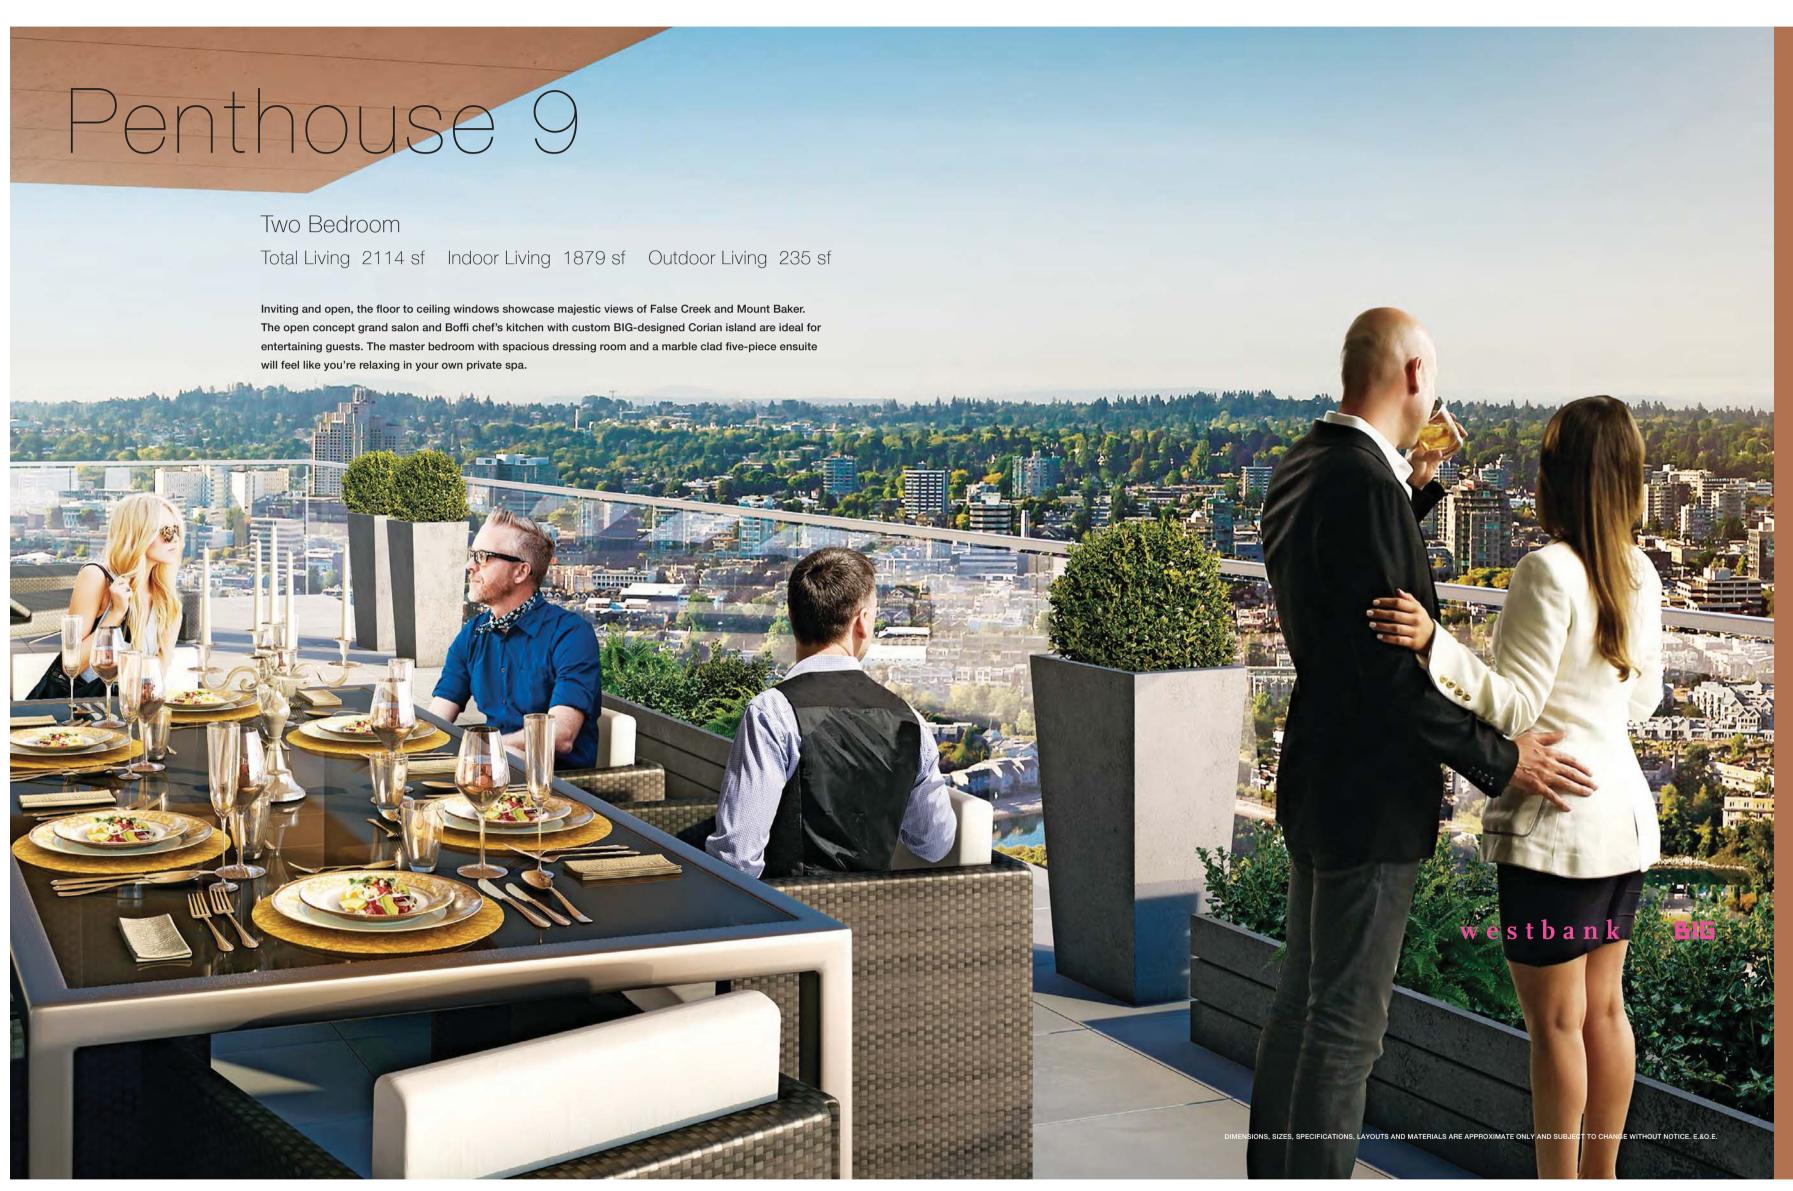

ER HOUSE





Outdoor Living 126 sf

Indoor Living 1000 sf

Upper Floor



Roof Terrace
Outdoor Living 1167 sf











Upper Floor Indoor Living 1323 sf Outdoor Living 126 sf





Lower Floor

VANCOUVER HOUSE

Indoor Living 1232 sf Outdoor Living 126 sf







Roof Terrace

Outdoor Living 1399 sf



Lower Floor Indoor Living 1836 sf Outdoor Living 126 sf

Upper Floor Indoor Living 1840 sf Outdoor Living 126 sf Roof Terrace Outdoor Living 1909 sf

















Lower Floor
Indoor Living 1731 sf
Outdoor Living 237 sf



Upper Floor
Indoor Living 1521 sf
Outdoor Living 180 sf



Roof Terrace
Outdoor Living 1882 sf













Lower Floor
Indoor Living 757 sf
Outdoor Living 117 sf





Upper Floor
Indoor Living 982 sf
Outdoor Living 176 sf



Roof Terrace
Outdoor Living 1088 sf













Lower Floor Indoor Living 933 sf Outdoor Living 116 sf



Upper Floor Indoor Living 946 sf Outdoor Living 119 sf