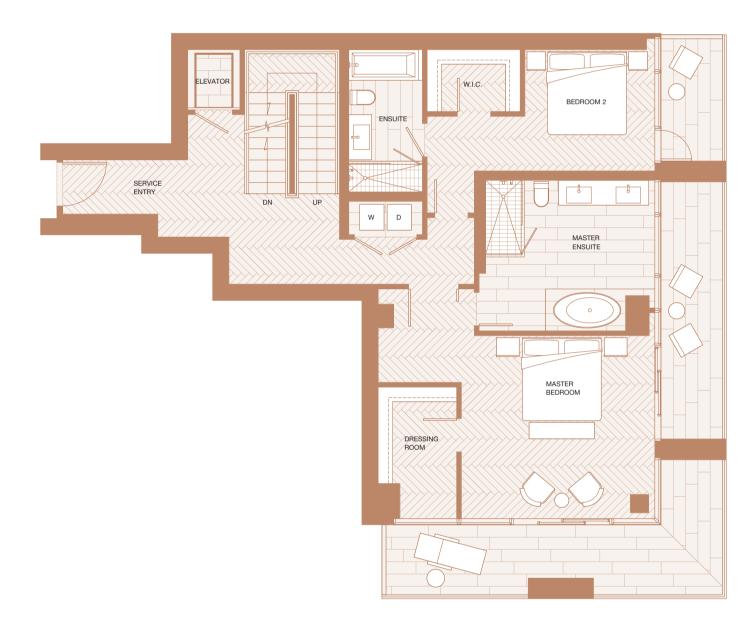

Indoor Living 1182 sf Outdoor Living 364 sf

Lower Floor

Upper Floor Indoor Living 1158 sf Outdoor Living 369 sf

Roof Terrace Outdoor Living 1603 sf

Roof Terrace Outdoor Living 1742 sf

YANOOUVER HOUSE

Outdoor Living 126 sf

Indoor Living 1000 sf

Upper Floor

Roof Terrace
Outdoor Living 1167 sf

Upper Floor Indoor Living 1323 sf Outdoor Living 126 sf

Lower Floor

VANCOUVER HOUSE

Indoor Living 1232 sf Outdoor Living 126 sf

Roof Terrace

Outdoor Living 1399 sf

Lower Floor Indoor Living 1836 sf Outdoor Living 126 sf

Upper Floor Indoor Living 1840 sf Outdoor Living 126 sf Roof Terrace Outdoor Living 1909 sf

Lower Floor
Indoor Living 1731 sf
Outdoor Living 237 sf

Upper Floor
Indoor Living 1521 sf
Outdoor Living 180 sf

Roof Terrace
Outdoor Living 1882 sf

Lower Floor
Indoor Living 757 sf
Outdoor Living 117 sf

Upper Floor
Indoor Living 982 sf
Outdoor Living 176 sf

Roof Terrace
Outdoor Living 1088 sf

Lower Floor Indoor Living 933 sf Outdoor Living 116 sf

Upper Floor Indoor Living 946 sf Outdoor Living 119 sf