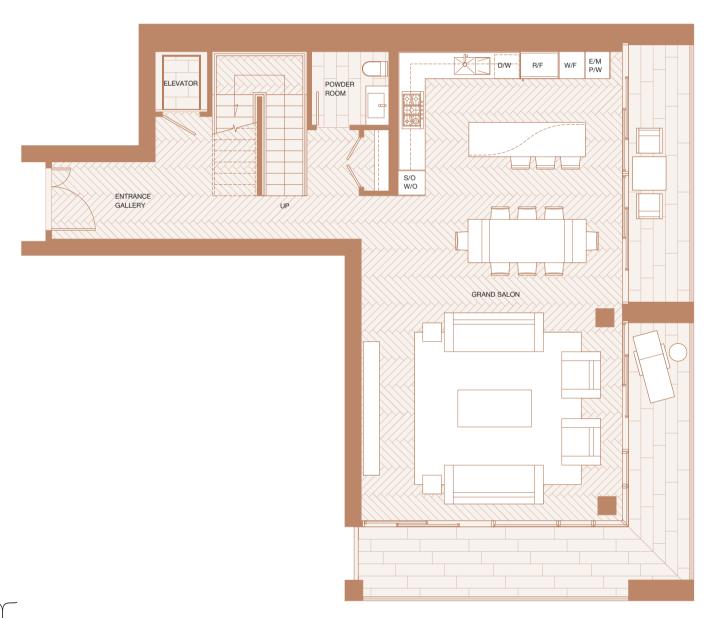

Indoor Living 1182 sf Outdoor Living 364 sf

Lower Floor

Upper Floor Indoor Living 1158 sf Outdoor Living 369 sf

Roof Terrace Outdoor Living 1603 sf

Roof Terrace Outdoor Living 1742 sf

YANOOUVER HOUSE

Outdoor Living 126 sf

Indoor Living 1000 sf

Upper Floor

Roof Terrace
Outdoor Living 1167 sf

Upper Floor Indoor Living 1323 sf Outdoor Living 126 sf

Lower Floor

VANCOUVER HOUSE

Indoor Living 1232 sf Outdoor Living 126 sf

Roof Terrace

Outdoor Living 1399 sf

Lower Floor Indoor Living 1836 sf Outdoor Living 126 sf

Upper Floor Indoor Living 1840 sf Outdoor Living 126 sf Roof Terrace Outdoor Living 1909 sf

Lower Floor
Indoor Living 1731 sf
Outdoor Living 237 sf

Upper Floor
Indoor Living 1521 sf
Outdoor Living 180 sf

Roof Terrace
Outdoor Living 1882 sf

Lower Floor
Indoor Living 757 sf
Outdoor Living 117 sf

Upper Floor
Indoor Living 982 sf
Outdoor Living 176 sf

Roof Terrace
Outdoor Living 1088 sf

Lower Floor Indoor Living 933 sf Outdoor Living 116 sf

Upper Floor Indoor Living 946 sf Outdoor Living 119 sf