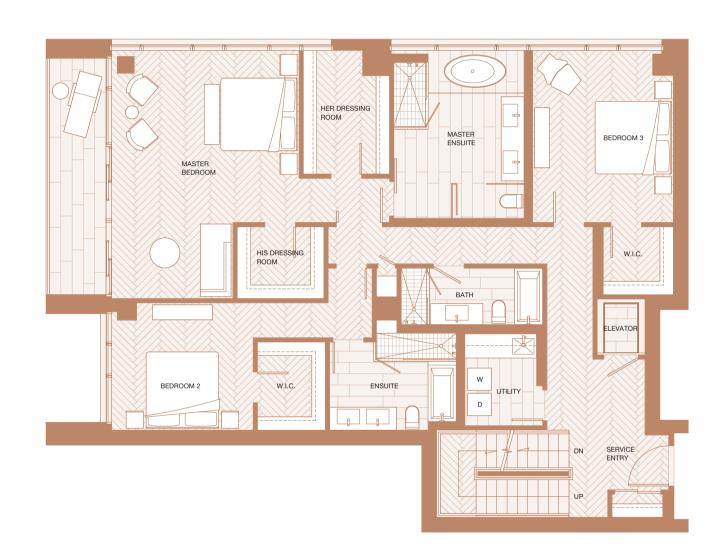

Indoor Living 1182 sf Outdoor Living 364 sf

Lower Floor

Upper Floor Indoor Living 1158 sf Outdoor Living 369 sf

Roof Terrace Outdoor Living 1603 sf

Roof Terrace Outdoor Living 1742 sf

YANOOUVER HOUSE

Outdoor Living 126 sf

Indoor Living 1000 sf

Upper Floor

Roof Terrace
Outdoor Living 1167 sf

Upper Floor Indoor Living 1323 sf Outdoor Living 126 sf

Lower Floor

VANCOUVER HOUSE

Indoor Living 1232 sf Outdoor Living 126 sf

Roof Terrace

Outdoor Living 1399 sf

Lower Floor Indoor Living 1836 sf Outdoor Living 126 sf

Upper Floor Indoor Living 1840 sf Outdoor Living 126 sf Roof Terrace Outdoor Living 1909 sf

Lower Floor
Indoor Living 1731 sf
Outdoor Living 237 sf

Upper Floor
Indoor Living 1521 sf
Outdoor Living 180 sf

Roof Terrace
Outdoor Living 1882 sf

Lower Floor
Indoor Living 757 sf
Outdoor Living 117 sf

Upper Floor
Indoor Living 982 sf
Outdoor Living 176 sf

Roof Terrace
Outdoor Living 1088 sf

Lower Floor Indoor Living 933 sf Outdoor Living 116 sf

Upper Floor Indoor Living 946 sf Outdoor Living 119 sf