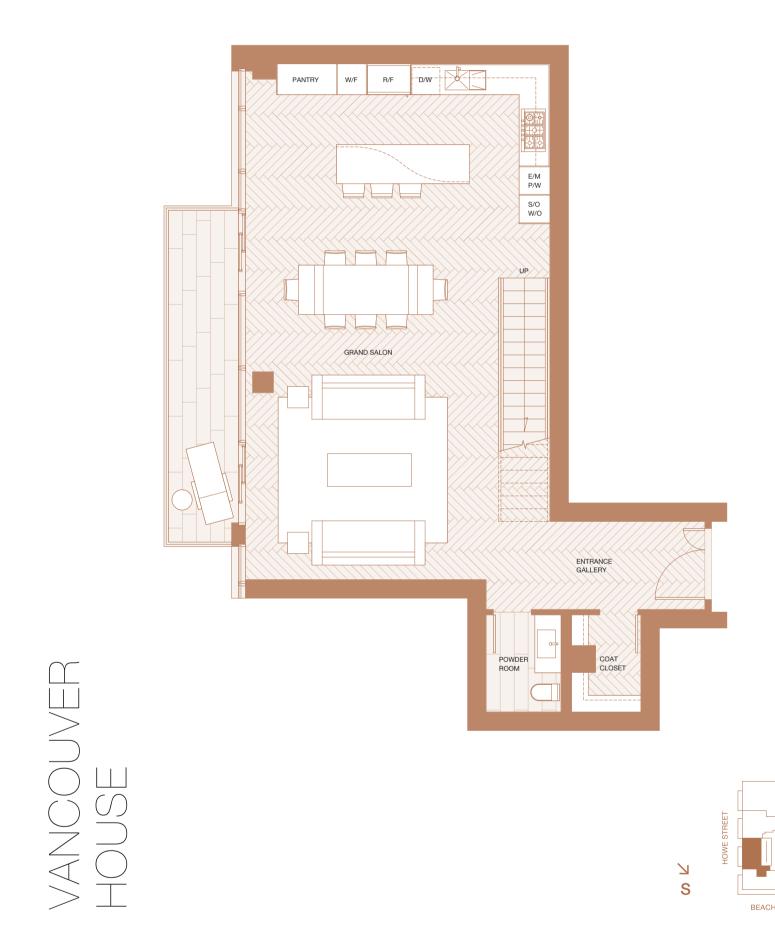

Indoor Living 1182 sf Outdoor Living 364 sf

Lower Floor





Upper Floor Indoor Living 1158 sf Outdoor Living 369 sf





Roof Terrace Outdoor Living 1603 sf







Roof Terrace Outdoor Living 1742 sf















YANOOUVER HOUSE





Outdoor Living 126 sf

Indoor Living 1000 sf

Upper Floor



Roof Terrace
Outdoor Living 1167 sf











Upper Floor Indoor Living 1323 sf Outdoor Living 126 sf





Lower Floor

VANCOUVER HOUSE

Indoor Living 1232 sf Outdoor Living 126 sf







Roof Terrace

Outdoor Living 1399 sf



Lower Floor Indoor Living 1836 sf Outdoor Living 126 sf

Upper Floor Indoor Living 1840 sf Outdoor Living 126 sf Roof Terrace Outdoor Living 1909 sf

















Lower Floor
Indoor Living 1731 sf
Outdoor Living 237 sf



Upper Floor
Indoor Living 1521 sf
Outdoor Living 180 sf



Roof Terrace
Outdoor Living 1882 sf













Lower Floor
Indoor Living 757 sf
Outdoor Living 117 sf





Upper Floor
Indoor Living 982 sf
Outdoor Living 176 sf



Roof Terrace
Outdoor Living 1088 sf













Lower Fl