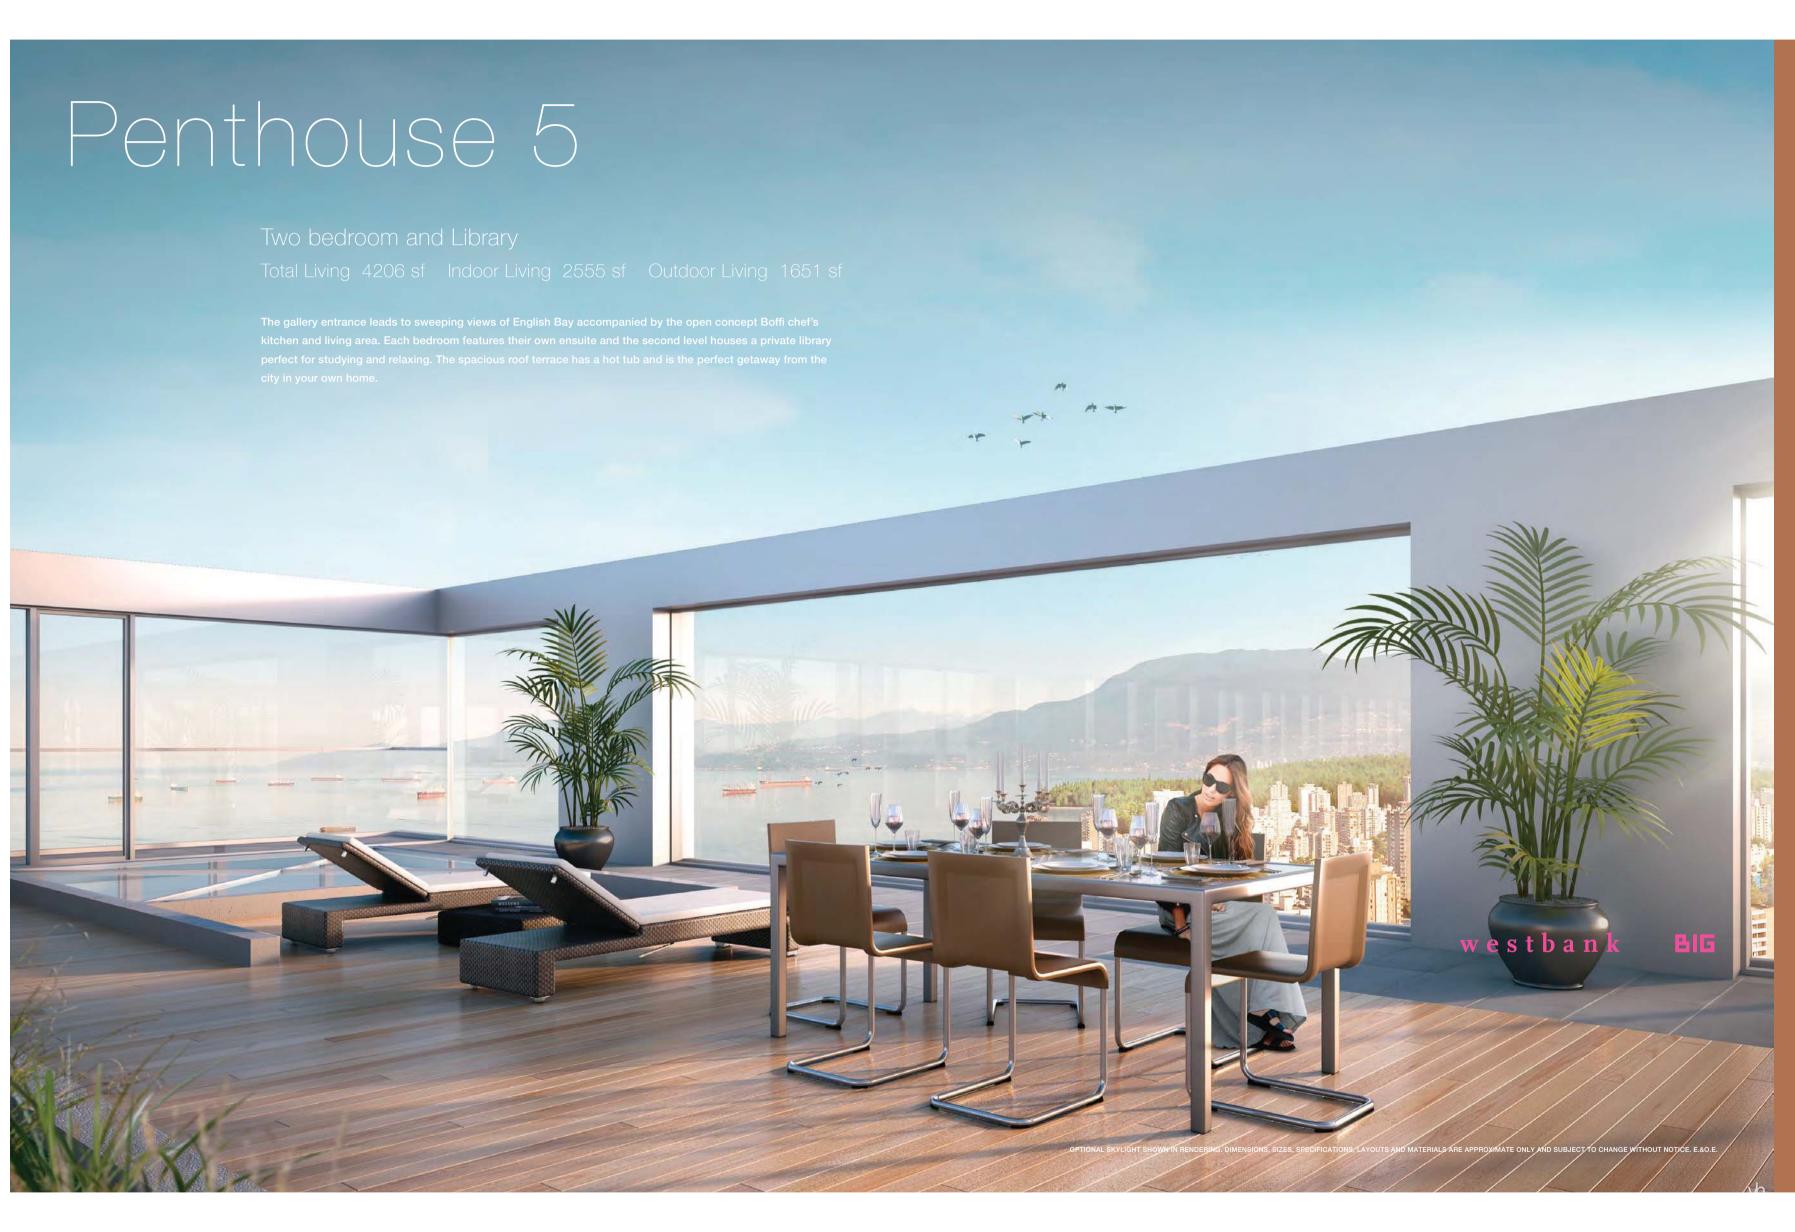

Indoor Living 1182 sf Outdoor Living 364 sf

Lower Floor





Upper Floor Indoor Living 1158 sf Outdoor Living 369 sf





Roof Terrace Outdoor Living 1603 sf







Roof Terrace Outdoor Living 1742 sf















YANOOUVER HOUSE





Outdoor Living 126 sf

Indoor Living 1000 sf

Upper Floor



Roof Terrace
Outdoor Living 1167 sf











Upper Floor Indoor Living 1323 sf Outdoor Living 126 sf





Lower Floor

VANCOUVER HOUSE

Indoor Living 1232 sf Outdoor Living 126 sf







Roof Terrace

Outdoor Living 1399 sf



Lower Floor Indoor Living 1836 sf Outdoor Living 126 sf

Upper Floor Indoor Living 1840 sf Outdoor Living 126 sf Roof Terrace Outdoor Living 1909 sf

















Lower Floor
Indoor Living 1731 sf
Outdoor Living 237 sf



Upper Floor
Indoor Living 1521 sf
Outdoor Living 180 sf



Roof Terrace
Outdoor Living 1882 sf













Lower Floor
Indoor Living 757 sf
Outdoor Living 117 sf





Upper Floor
Indoor Living 982 sf
Outdoor Living 176 sf



Roof Terrace
Outdoor Living 1088 sf













Lower Floor Indoor Living 933 sf Outdoor Living 116 sf



Upper Floor Indoor Living 946 sf Outdoor Living 119 sf