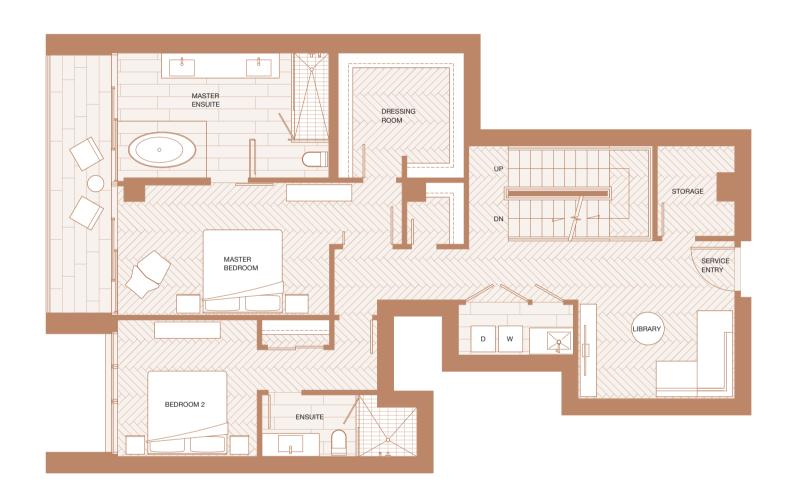

Indoor Living 1182 sf Outdoor Living 364 sf

Lower Floor





Upper Floor Indoor Living 1158 sf Outdoor Living 369 sf





Roof Terrace Outdoor Living 1603 sf







Roof Terrace Outdoor Living 1742 sf















YANOOUVER HOUSE





Outdoor Living 126 sf

Indoor Living 1000 sf

Upper Floor



Roof Terrace
Outdoor Living 1167 sf











Upper Floor Indoor Living 1323 sf Outdoor Living 126 sf





Lower Floor

VANCOUVER HOUSE

Indoor Living 1232 sf Outdoor Living 126 sf







Roof Terrace

Outdoor Living 1399 sf



Lower Floor Indoor Living 1836 sf Outdoor Living 126 sf

Upper Floor Indoor Living 1840 sf Outdoor Living 126 sf Roof Terrace Outdoor Living 1909 sf

















Lower Floor
Indoor Living 1731 sf
Outdoor Living 237 sf



Upper Floor
Indoor Living 1521 sf
Outdoor Living 180 sf



Roof Terrace
Outdoor Living 1882 sf













Lower Floor
Indoor Living 757 sf
Outdoor Living 117 sf





Upper Floor
Indoor Living 982 sf
Outdoor Living 176 sf



Roof Terrace
Outdoor Living 1088 sf













Lower Floor Indoor Living 933 sf Outdoor Living 116 sf



Upper Floor Indoor Living 946 sf Outdoor Living 119 sf