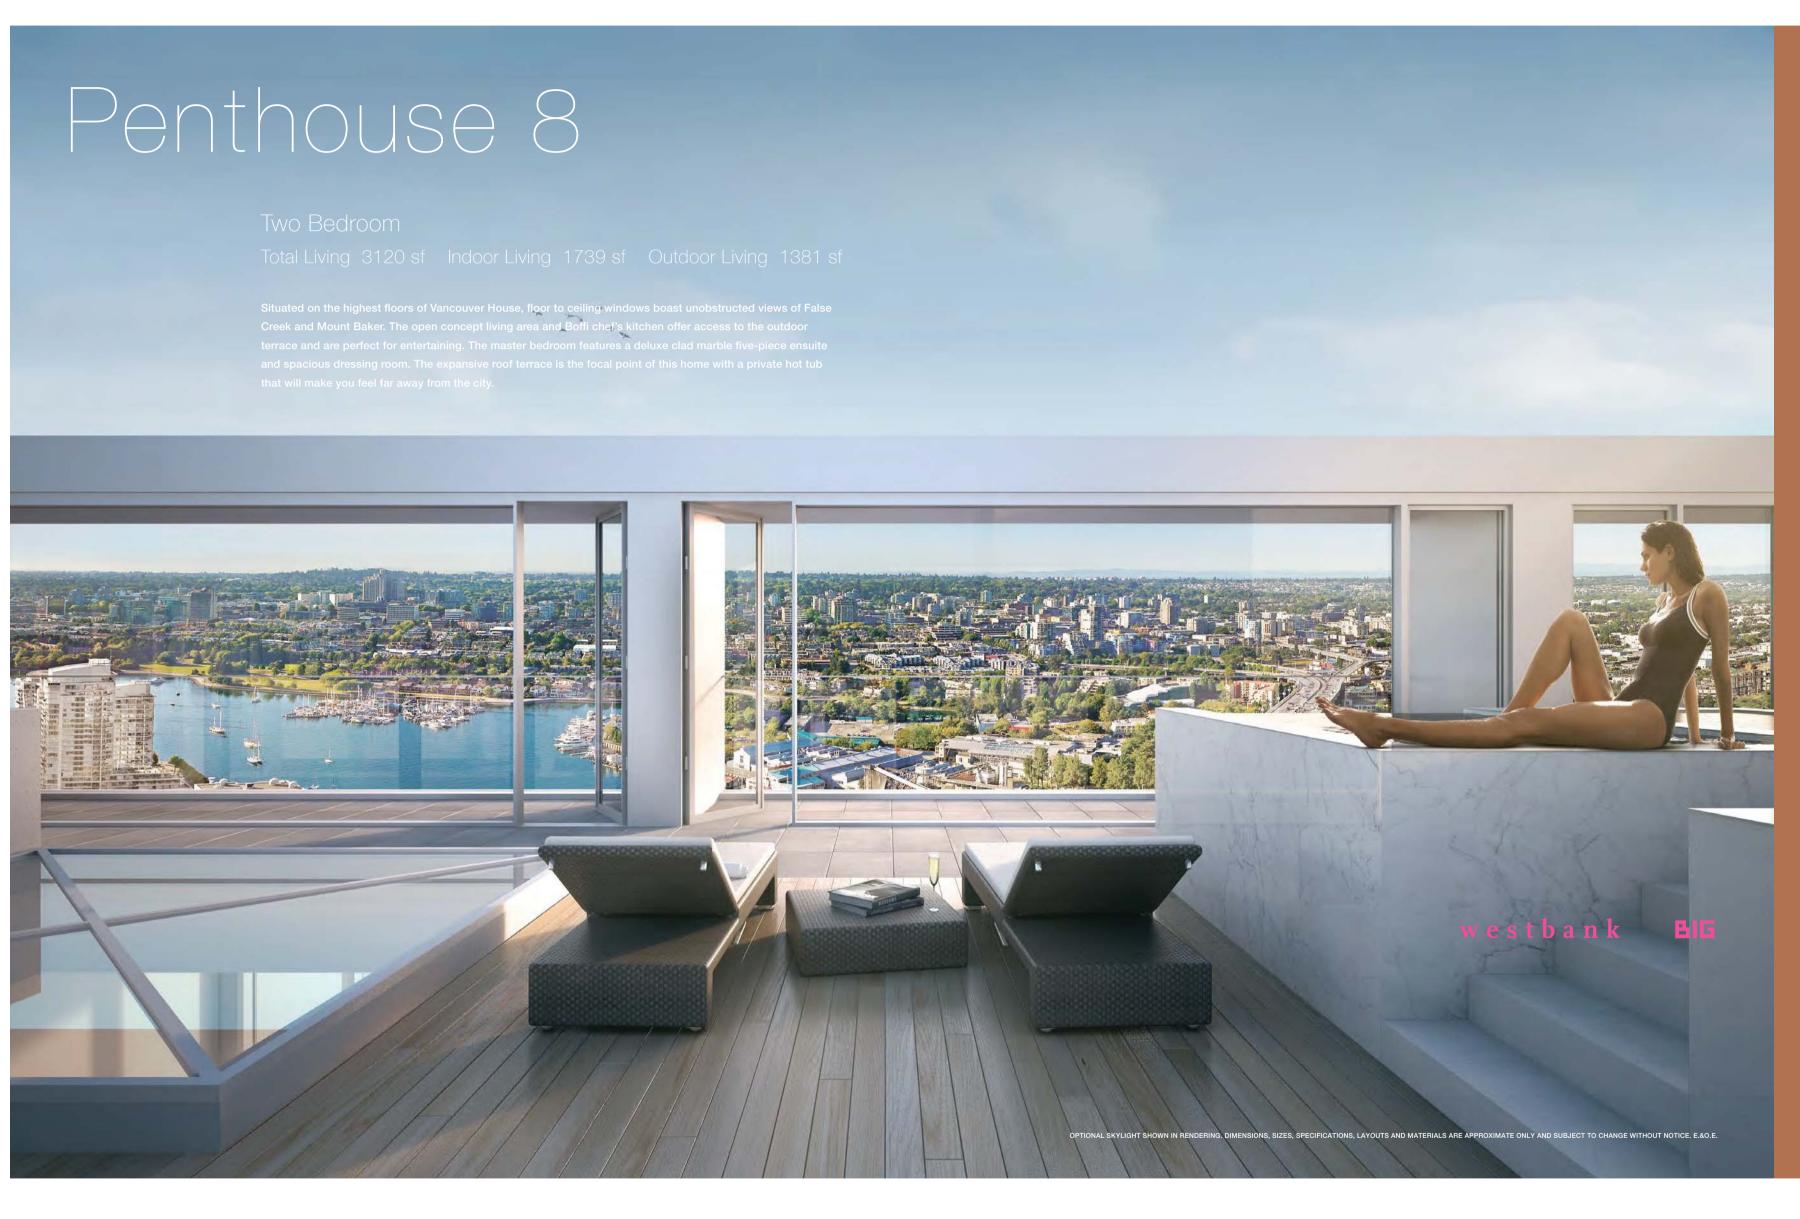

Indoor Living 1182 sf Outdoor Living 364 sf

Lower Floor

Upper Floor Indoor Living 1158 sf Outdoor Living 369 sf

Roof Terrace Outdoor Living 1603 sf

Roof Terrace Outdoor Living 1742 sf

YANOOUVER HOUSE

Outdoor Living 126 sf

Indoor Living 1000 sf

Upper Floor

Roof Terrace
Outdoor Living 1167 sf

Upper Floor Indoor Living 1323 sf Outdoor Living 126 sf

Lower Floor

VANCOUVER HOUSE

Indoor Living 1232 sf Outdoor Living 126 sf

Roof Terrace

Outdoor Living 1399 sf

Lower Floor Indoor Living 1836 sf Outdoor Living 126 sf

Upper Floor Indoor Living 1840 sf Outdoor Living 126 sf Roof Terrace Outdoor Living 1909 sf

Lower Floor
Indoor Living 1731 sf
Outdoor Living 237 sf

Upper Floor
Indoor Living 1521 sf
Outdoor Living 180 sf

Roof Terrace
Outdoor Living 1882 sf

Lower Floor
Indoor Living 757 sf
Outdoor Living 117 sf

Upper Floor
Indoor Living 982 sf
Outdoor Living 176 sf

Roof Terrace
Outdoor Living 1088 sf

Lower Floor Indoor Living 933 sf Outdoor Living 116 sf

Upper Floor Indoor Living 946 sf Outdoor Living 119 sf