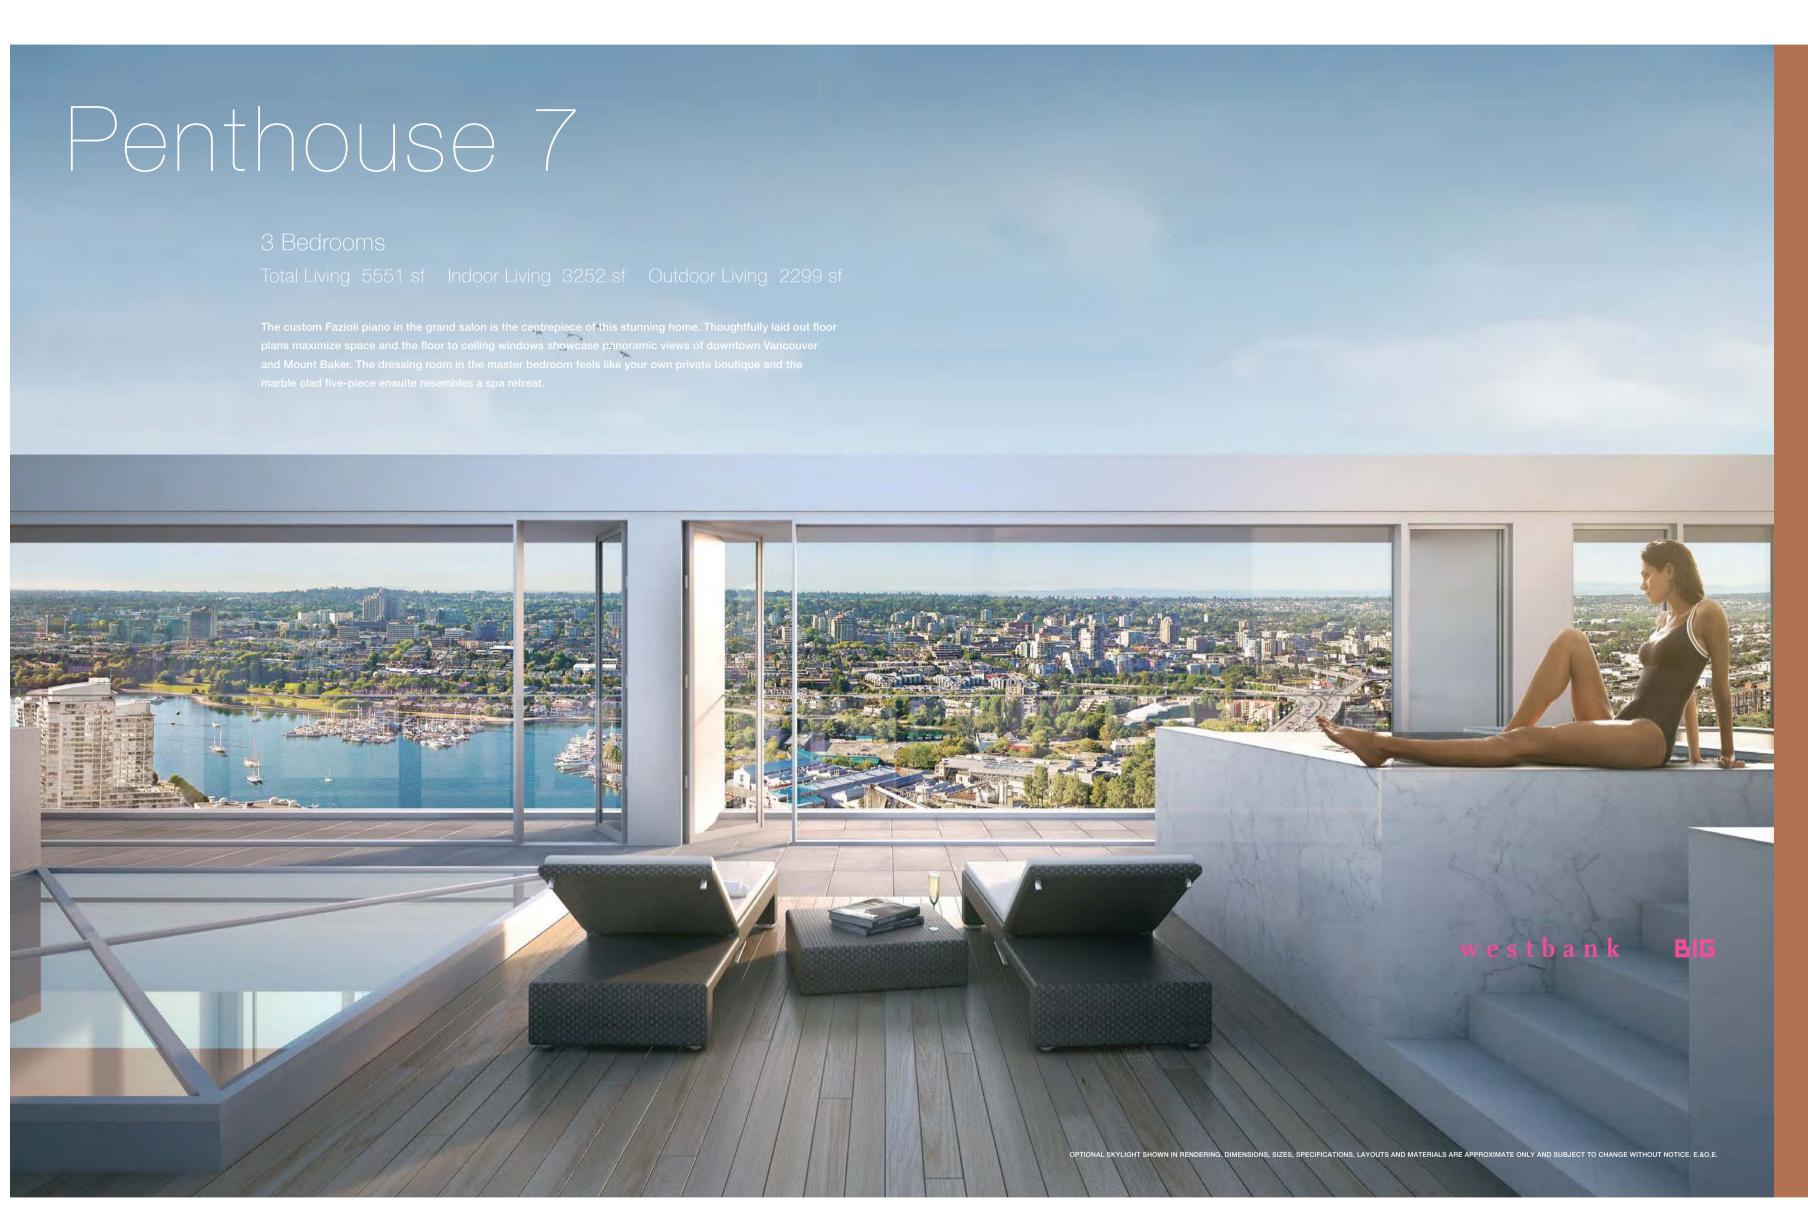

Indoor Living 1182 sf Outdoor Living 364 sf

Lower Floor





Upper Floor Indoor Living 1158 sf Outdoor Living 369 sf





Roof Terrace Outdoor Living 1603 sf







Roof Terrace Outdoor Living 1742 sf















YANOOUVER HOUSE





Outdoor Living 126 sf

Indoor Living 1000 sf

Upper Floor



Roof Terrace
Outdoor Living 1167 sf











Upper Floor Indoor Living 1323 sf Outdoor Living 126 sf





Lower Floor

VANCOUVER HOUSE

Indoor Living 1232 sf Outdoor Living 126 sf







Roof Terrace

Outdoor Living 1399 sf



Lower Floor Indoor Living 1836 sf Outdoor Living 126 sf

Upper Floor Indoor Living 1840 sf Outdoor Living 126 sf Roof Terrace Outdoor Living 1909 sf

















Lower Floor
Indoor Living 1731 sf
Outdoor Living 237 sf



Upper Floor
Indoor Living 1521 sf
Outdoor Living 180 sf



Roof Terrace
Outdoor Living 1882 sf













Lower Floor
Indoor Living 757 sf
Outdoor Living 117 sf





Upper Floor
Indoor Living 982 sf
Outdoor Living 176 sf



Roof Terrace
Outdoor Living 1088 sf













Lower Floor Indoor Living 933 sf Outdoor Living 116 sf



Upper Floor Indoor Living 946 sf Outdoor Living 119 sf