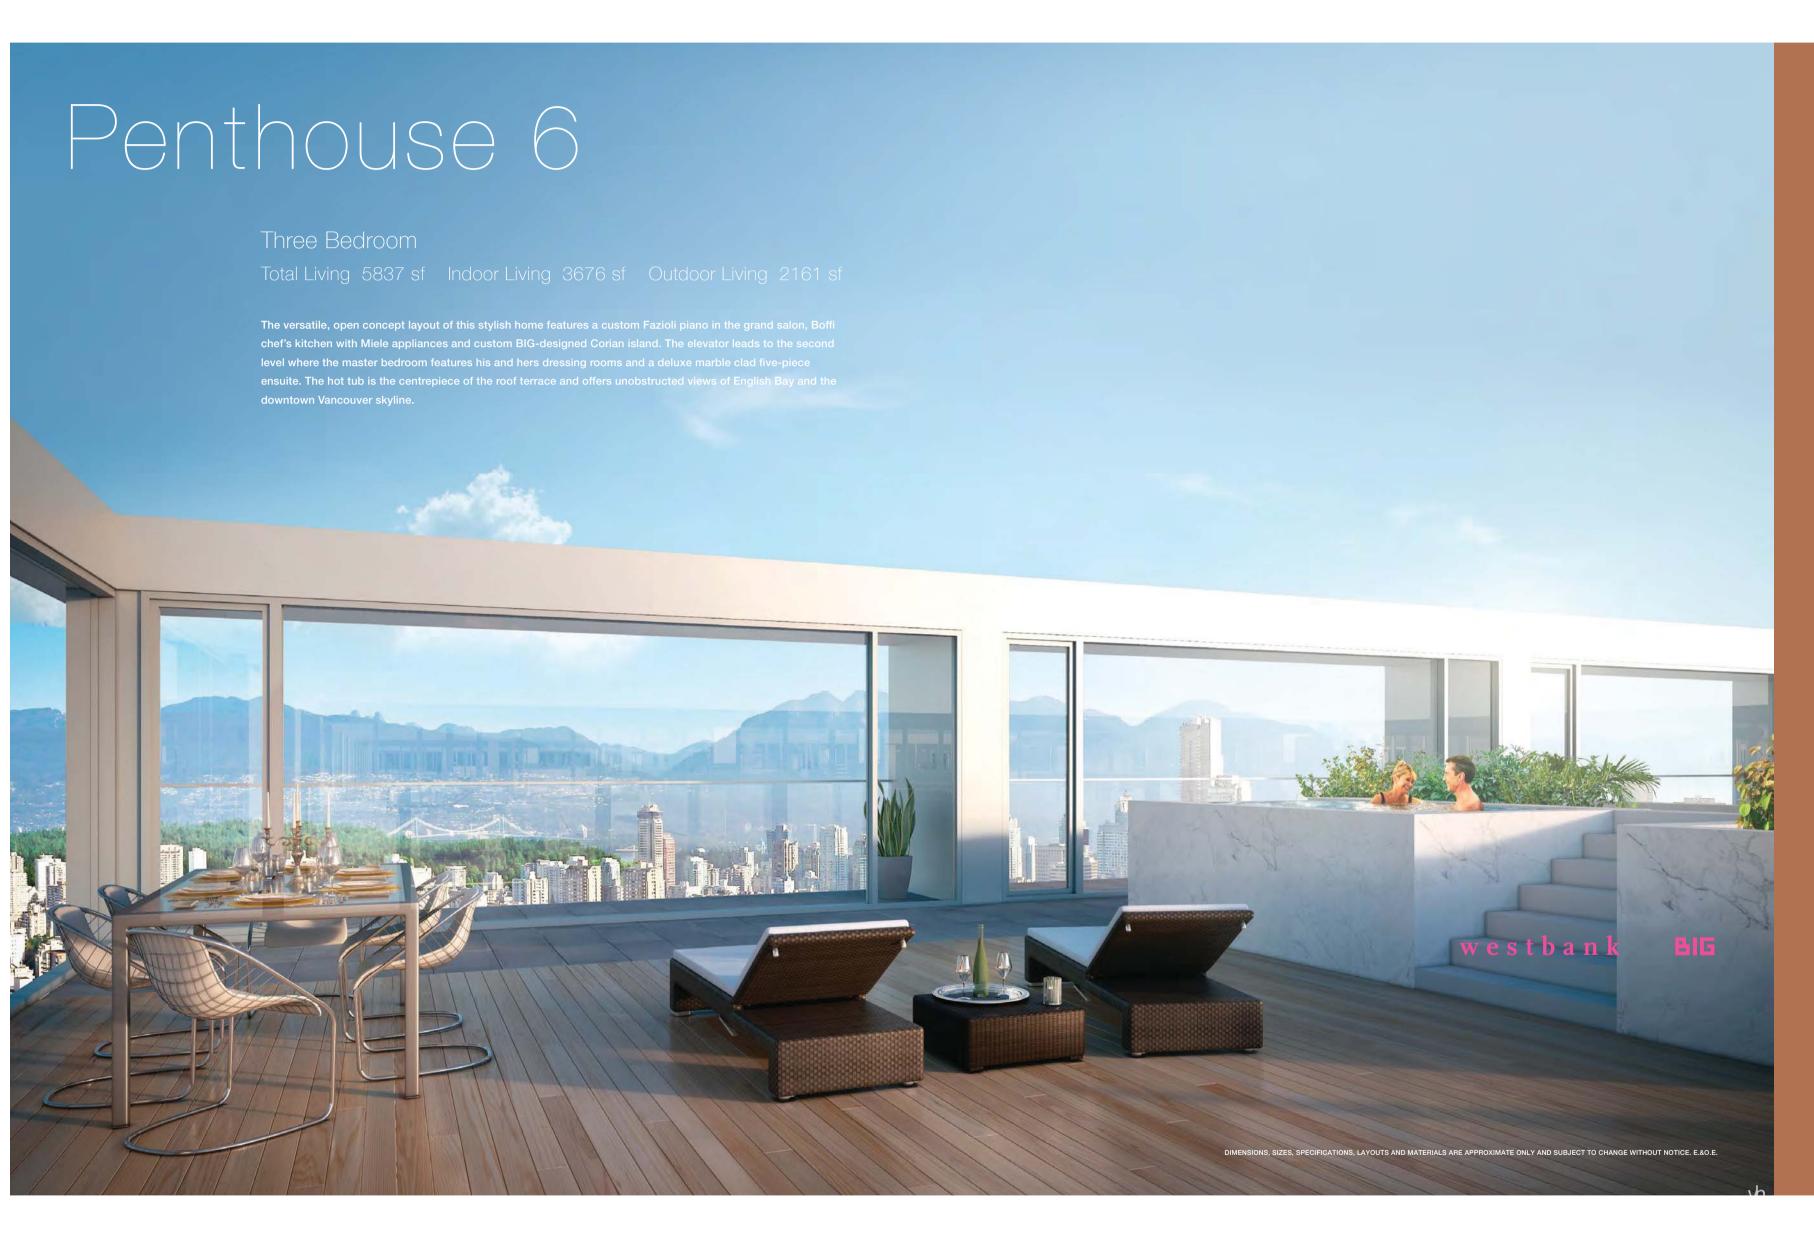

Indoor Living 1182 sf Outdoor Living 364 sf

Lower Floor





Upper Floor Indoor Living 1158 sf Outdoor Living 369 sf





Roof Terrace Outdoor Living 1603 sf







Roof Terrace Outdoor Living 1742 sf















YANOOUVER HOUSE





Outdoor Living 126 sf

Indoor Living 1000 sf

Upper Floor



Roof Terrace
Outdoor Living 1167 sf











Upper Floor Indoor Living 1323 sf Outdoor Living 126 sf





Lower Floor

VANCOUVER HOUSE

Indoor Living 1232 sf Outdoor Living 126 sf







Roof Terrace

Outdoor Living 1399 sf



Lower Floor Indoor Living 1836 sf Outdoor Living 126 sf

Upper Floor Indoor Living 1840 sf Outdoor Living 126 sf Roof Terrace Outdoor Living 1909 sf

















Lower Floor
Indoor Living 1731 sf
Outdoor Living 237 sf



Upper Floor
Indoor Living 1521 sf
Outdoor Living 180 sf



Roof Terrace
Outdoor Living 1882 sf













Lower Floor
Indoor Living 757 sf
Outdoor Living 117 sf





Upper Floor
Indoor Living 982 sf
Outdoor Living 176 sf



Roof Terrace
Outdoor Living 1088 sf













Lower Floor Indoor Living 933 sf Outdoor Living 116 sf



Upper Floor Indoor Living 946 sf Outdoor Living 119 sf