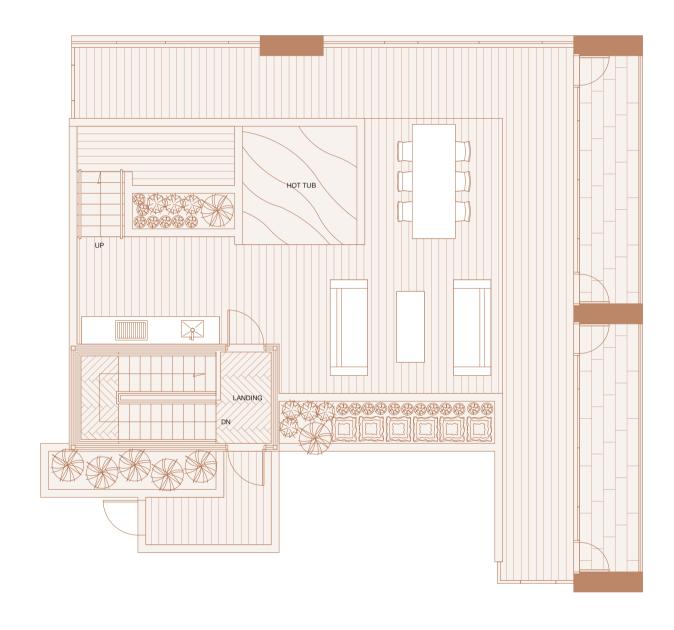

Indoor Living 1182 sf Outdoor Living 364 sf

Lower Floor

Upper Floor Indoor Living 1158 sf Outdoor Living 369 sf

Roof Terrace Outdoor Living 1603 sf

Roof Terrace Outdoor Living 1742 sf

YANOOUVER HOUSE

Outdoor Living 126 sf