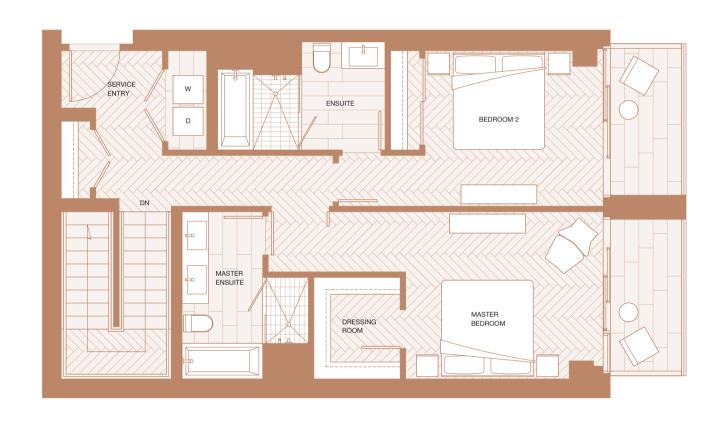

Upper Floor Indoor Living 1323 sf Outdoor Living 126 sf





Lower Floor

VANCOUVER HOUSE

Indoor Living 1232 sf Outdoor Living 126 sf







Roof Terrace

Outdoor Living 1399 sf



Lower Floor Indoor Living 1836 sf Outdoor Living 126 sf

Upper Floor Indoor Living 1840 sf Outdoor Living 126 sf Roof Terrace Outdoor Living 1909 sf

















Lower Floor
Indoor Living 1731 sf
Outdoor Living 237 sf



Upper Floor
Indoor Living 1521 sf
Outdoor Living 180 sf



Roof Terrace
Outdoor Living 1882 sf













Lower Floor
Indoor Living 757 sf
Outdoor Living 117 sf





Upper Floor
Indoor Living 982 sf
Outdoor Living 176 sf



Roof Terrace
Outdoor Living 1088 sf













Lower Floor Indoor Living 933 sf Outdoor Living 116 sf



Upper Floor Indoor Living 946 sf Outdoor Living 119 sf