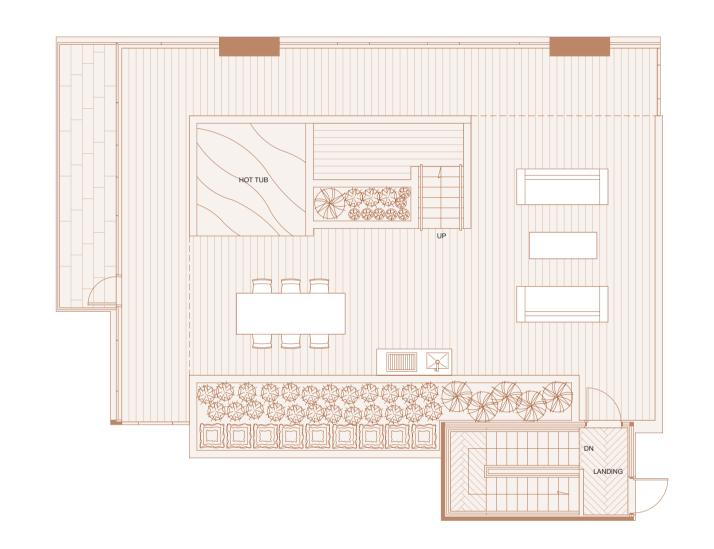

Indoor Living 1182 sf Outdoor Living 364 sf

Lower Floor

Upper Floor Indoor Living 1158 sf Outdoor Living 369 sf

Roof Terrace Outdoor Living 1603 sf

Roof Terrace Outdoor Living 1742 sf

YANOOUVER HOUSE

Outdoor Living 126 sf

Indoor Living 1000 sf

Upper Floor

Roof Terrace
Outdoor Living 1167 sf

Upper Floor Indoor Living 1323 sf Outdoor Living 126 sf

Lower Floor

VANCOUVER HOUSE

Indoor Living 1232 sf Outdoor Living 126 sf

Roof Terrace

Outdoor Living 1399 sf

Lower Floor Indoor Living 1836 sf Outdoor Living 126 sf

Upper Floor Indoor Living 1840 sf Outdoor Living 126 sf Roof Terrace Outdoor Living 1909 sf

Lower Floor
Indoor Living 1731 sf
Outdoor Living 237 sf

Upper Floor
Indoor Living 1521 sf
Outdoor Living 180 sf

Roof Terrace
Outdoor Living 1882 sf

Lower Floor
Indoor Living 757 sf
Outdoor Living 117 sf

Upper Floor
Indoor Living 982 sf
Outdoor Living 176 sf

Roof Terrace
Outdoor Living 1088 sf

Lower Floor Indoor Living 933 sf Outdoor Living 116 sf

Upper Floor Indoor Living 946 sf Outdoor Living 119 sf