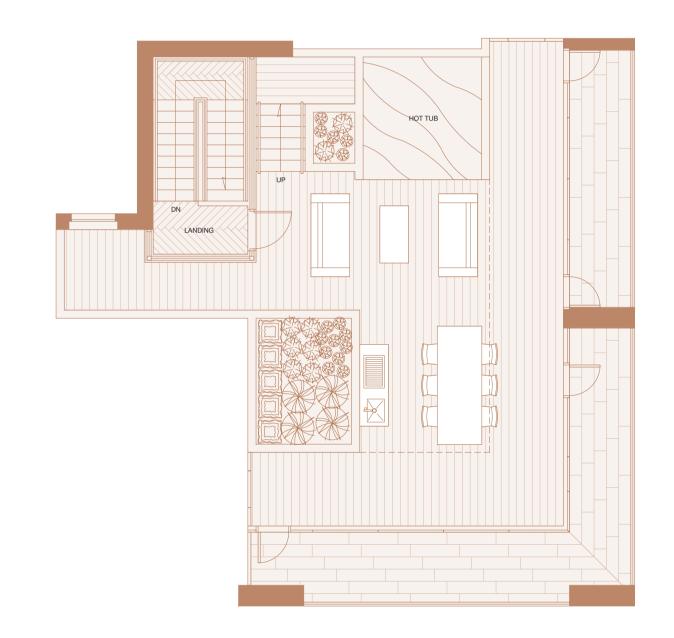

Indoor Living 1182 sf Outdoor Living 364 sf

Lower Floor





Upper Floor Indoor Living 1158 sf Outdoor Living 369 sf





Roof Terrace Outdoor Living 1603 sf







Roof Terrace Outdoor Living 1742 sf















YANOOUVER HOUSE





Outdoor Living 126 sf

Indoor Living 1000 sf

Upper Floor



Roof Terrace
Outdoor Living 1167 sf











Upper Floor Indoor Living 1323 sf Outdoor Living 126 sf





Lower Floor

VANCOUVER HOUSE

Indoor Living 1232 sf Outdoor Living 126 sf







Roof Terrace

Outdoor Living 1399 sf



Lower Floor Indoor Living 1836 sf Outdoor Living 126 sf

Upper Floor Indoor Living 1840 sf Outdoor Living 126 sf Roof Terrace Outdoor Living 1909 sf

















Lower Floor
Indoor Living 1731 sf
Outdoor Living 237 sf



Upper Floor
Indoor Living 1521 sf
Outdoor Living 180 sf



Roof Terrace
Outdoor Living 1882 sf













Lower Floor
Indoor Living 757 sf
Outdoor Living 117 sf





Upper Floor
Indoor Living 982 sf
Outdoo