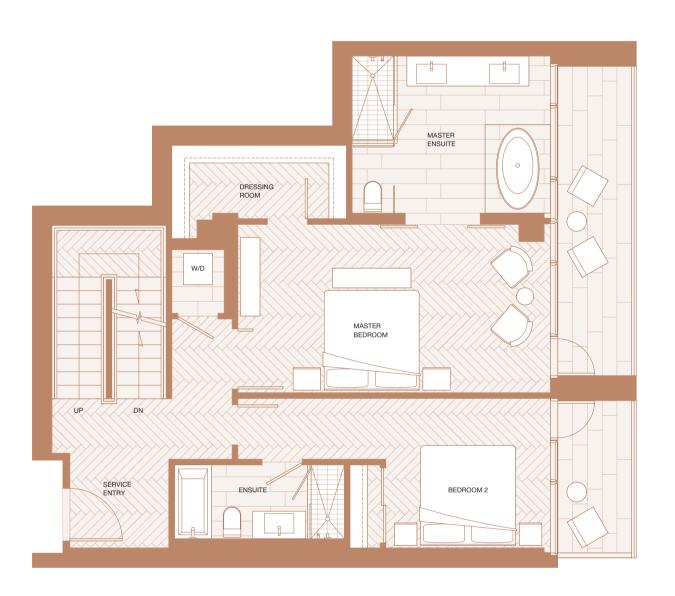

Indoor Living 1182 sf Outdoor Living 364 sf

Lower Floor

Upper Floor Indoor Living 1158 sf Outdoor Living 369 sf

Roof Terrace Outdoor Living 1603 sf

Roof Terrace Outdoor Living 1742 sf

YANOOUVER HOUSE

Outdoor Living 126 sf

Indoor Living 1000 sf

Upper Floor

Roof Terrace
Outdoor Living 1167 sf

Upper Floor Indoor Living 1323 sf Outdoor Living 126 sf

Lower Floor

VANCOUVER HOUSE

Indoor Living 1232 sf Outdoor Living 126 sf

Roof Terrace

Outdoor Living 1399 sf

Lower Floor Indoor Living 1836 sf Outdoor Living 126 sf

Upper Floor Indoor Living 1840 sf Outdoor Living 126 sf Roof Terrace Outdoor Living 1909 sf

Lower Floor
Indoor Living 1731 sf
Outdoor Living 237 sf

Upper Floor
Indoor Living 1521 sf
Outdoor Living 180 sf

Roof Terrace
Outdoor Living 1882 sf

Lower Floor
Indoor Living 757 sf
Outdoor Living 117 sf

Upper Floor
Indoor Living 982 sf
Outdoor Living 176 sf

Roof Terrace
Outdoor Living 1088 sf

Lower Floor Indoor Living 933 sf Outdoor Living 116 sf

Upper Floor Indoor Living 946 sf Outdoor Living 119 sf