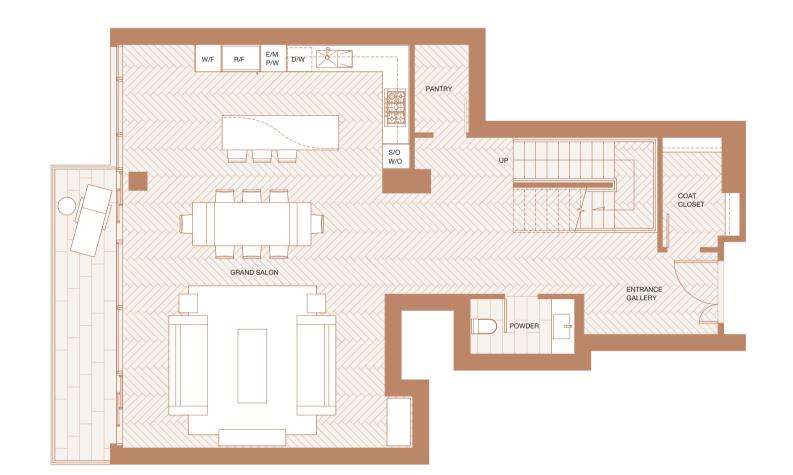

Indoor Living 1182 sf Outdoor Living 364 sf

Lower Floor





Upper Floor Indoor Living 1158 sf Outdoor Living 369 sf





Roof Terrace Outdoor Living 1603 sf







Roof Terrace Outdoor Living 1742 sf















YANOOUVER HOUSE





Outdoor Living 126 sf

Indoor Living 1000 sf

Upper Floor



Roof Terrace
Outdoor Living 1167 sf











Upper Floor Indoor Living 1323 sf Outdoor Living 126 sf





Lower Floor

VANCOUVER HOUSE

Indoor Living 1232 sf Outdoor Living 126 sf







Roof Terrace

Outdoor Living 1399 sf



Lower Floor Indoor Living 1836 sf Outdoor Living 126 sf

Upper Floor Indoor Living 1840 sf Outdoor Living 126 sf Roof Terrace Outdoor Living 1909 sf

















Lower Floor
Indoor Living 1731 sf
Outdoor Living 237 sf



Upper Floor
Indoor Living 1521 sf
Outdoor Living 180 sf



Roof Terrace
Outdoor Living 1882 sf













Lower Floor
Indoor Living 757 sf
Outdoor Living 117 sf





Upper Floor
Indoor Living 982 sf
Outdoor Living 176 sf



Roof Terrace
Outdoor Living 1088 sf













Lower Floor Indoor Living 933 sf Outdoor Living 116 sf



Upper Floor Indoor Living 946 sf Outdoor Living 119 sf