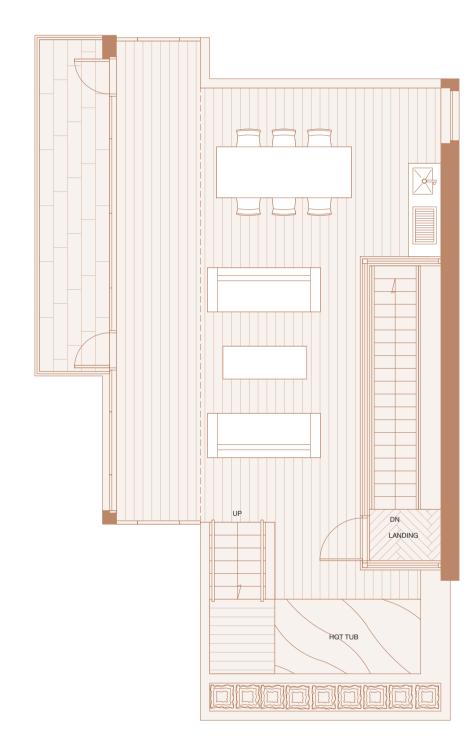

Indoor Living 1182 sf Outdoor Living 364 sf

Lower Floor

Upper Floor Indoor Living 1158 sf Outdoor Living 369 sf

Roof Terrace Outdoor Living 1603 sf

Roof Terrace Outdoor Living 1742 sf

YANOOUVER HOUSE

Outdoor Living 126 sf

Indoor Living 1000 sf

Upper Floor

Roof Terrace
Outdoor Living 1167 sf

Upper Floor Indoor Living 1323 sf Outdoor Living 126 sf

Lower Floor

VANCOUVER HOUSE

Indoor Living 1232 sf Outdoor Living 126 sf

Roof Terrace

Outdoor Living 1399 sf

Lower Floor Indoor Living 1836 sf Outdoor Living 126 sf

Upper Floor Indoor Living 1840 sf Outdoor Living 126 sf Roof Terrace Outdoor Living 1909 sf

Lower Floor
Indoor Living 1731 sf
Outdoor Living 237 sf

Upper Floor
Indoor Living 1521 sf
Outdoor Living 180 sf

Roof Terrace
Outdoor Living 1882 sf

Lower Floor
Indoor Living 757 sf
Outdoor Living 117 sf

Upper Floor
Indoor Living 982 sf
Outdoor Living 176 sf

Roof Terrace
Outdoor Living 1088 sf

Lower Floor Indoor Living 933 sf Outdoor Living 116 sf

Upper Floor Indoor Living 946 sf Outdoor Living 119 sf