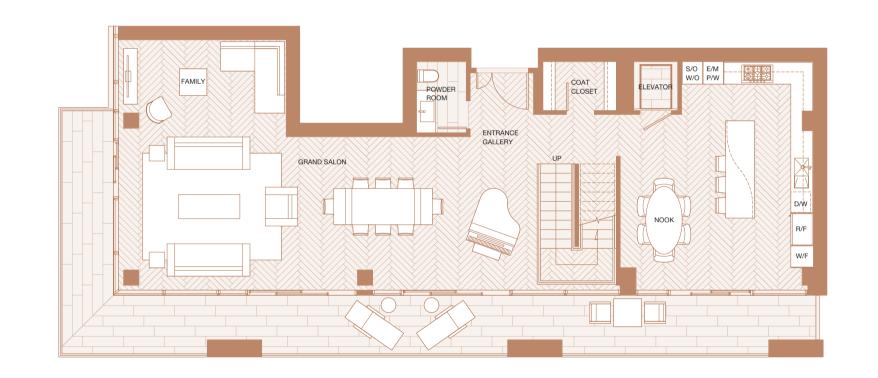

Indoor Living 1182 sf Outdoor Living 364 sf

Lower Floor

Upper Floor Indoor Living 1158 sf Outdoor Living 369 sf

Roof Terrace Outdoor Living 1603 sf

Roof Terrace Outdoor Living 1742 sf

YANOOUVER HOUSE

Outdoor Living 126 sf

Indoor Living 1000 sf

Upper Floor

Roof Terrace
Outdoor Living 1167 sf

Upper Floor Indoor Living 1323 sf Outdoor Living 126 sf

Lower Floor

VANCOUVER HOUSE

Indoor Living 1232 sf Outdoor Living 126 sf

Roof Terrace

Outdoor Living 1399 sf

Lower Floor Indoor Living 1836 sf Outdoor Living 126 sf

Upper Floor Indoor Living 1840 sf Outdoor Living 126 sf Roof Terrace Outdoor Living 1909 sf

Lower Floor
Indoor Living 1731 sf
Outdoor Living 237 sf

Upper Floor
Indoor Living 1521 sf
Outdoor Living 180 sf

Roof Terrace
Outdoor Living 1882 sf

Lower Floor
Indoor Living 757 sf
Outdoor Living 117 sf

Upper Floor
Indoor Living 982 sf
Outdoor Living 176 sf

Roof Terrace
Outdoor Living 1088 sf

Lower Floor Indoor Living 933 sf Outdoor Living 116 sf

Upper Floor Indoor Living 946 sf Outdoor Living 119 sf