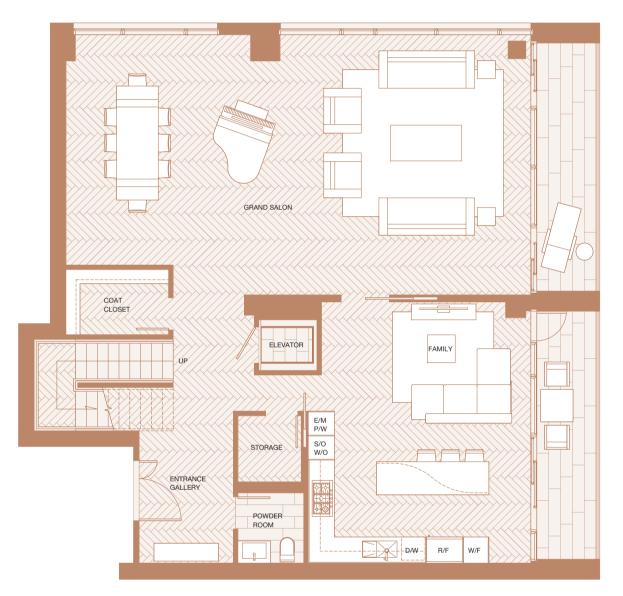

Indoor Living 1182 sf Outdoor Living 364 sf

Lower Floor





Upper Floor Indoor Living 1158 sf Outdoor Living 369 sf





Roof Terrace Outdoor Living 1603 sf







Roof Terrace Outdoor Living 1742 sf















YANOOUVER HOUSE





Outdoor Living 126 sf

Indoor Living 1000 sf

Upper Floor



Roof Terrace
Outdoor Living 1167 sf











Upper Floor Indoor Living 1323 sf Outdoor Living 126 sf





Lower Floor

VANCOUVER HOUSE

Indoor Living 1232 sf Outdoor Living 126 sf







Roof Terrace

Outdoor Living 1399 sf



Lower Floor Indoor Living 1836 sf Outdoor Living 126 sf

Upper Floor Indoor Living 1840 sf Outdoor Living 126 sf Roof Terrace Outdoor Living 1909 sf

















Lower Floor
Indoor Living 1731 sf
Outdoor Living 237 sf



Upper Floor
Indoor Living 1521 sf
Outdoor Living 180 sf



Roof Terrace
Outdoor Living 1882 sf













Lower Floor
Indoor Living 757 sf
Outdoor Living 117 sf





Upper Floor
Indoor Living 982 sf
Outdoor Living 176 sf



Roof Terrace
Outdoor Living 1088 sf













Lower Floor Indoor Living 933 sf Outdoor Living 116 sf



Upper Floor Indoor Living 946 sf Outdoor Living 119 sf