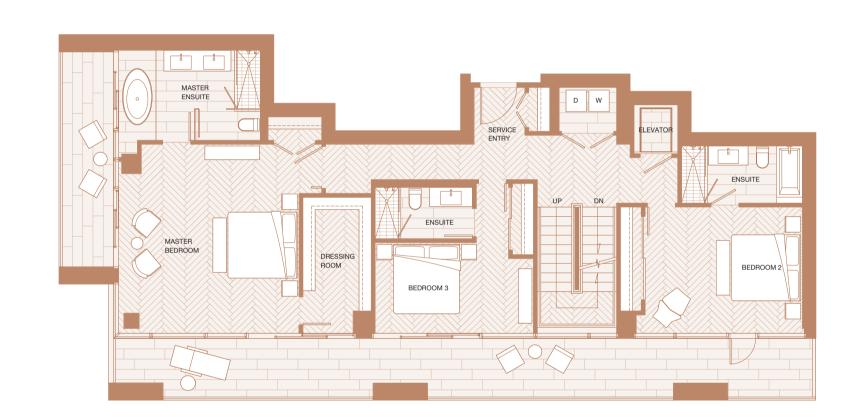

Indoor Living 1182 sf Outdoor Living 364 sf

Lower Floor

Upper Floor Indoor Living 1158 sf Outdoor Living 369 sf

Roof Terrace Outdoor Living 1603 sf

Roof Terrace Outdoor Living 1742 sf

YANOOUVER HOUSE

Outdoor Living 126 sf

Indoor Living 1000 sf

Upper Floor

Roof Terrace
Outdoor Living 1167 sf

Upper Floor Indoor Living 1323 sf Outdoor Living 126 sf

Lower Floor

VANCOUVER HOUSE

Indoor Living 1232 sf Outdoor Living 126 sf

Roof Terrace

Outdoor Living 1399 sf

Lower Floor Indoor Living 1836 sf Outdoor Living 126 sf

Upper Floor Indoor Living 1840 sf Outdoor Living 126 sf Roof Terrace Outdoor Living 1909 sf

Lower Floor
Indoor Living 1731 sf
Outdoor Living 237 sf

Upper Floor
Indoor Living 1521 sf
Outdoor Living 180 sf

Roof Terrace
Outdoor Living 1882 sf

Lower Floor
Indoor Living 757 sf
Outdoor Living 117 sf

Upper Floor
Indoor Living 982 sf
Outdoor Living 176 sf

Roof Terrace
Outdoor Living 1088 sf

Lower Floor Indoor Living 933 sf Outdoor Living 116 sf

Upper Floor Indoor Living 946 sf Outdoor Living 119 sf