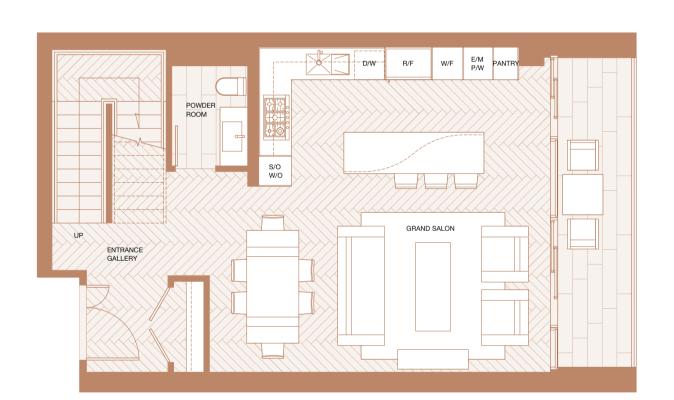

Indoor Living 1182 sf Outdoor Living 364 sf

Lower Floor

Upper Floor Indoor Living 1158 sf Outdoor Living 369 sf

Roof Terrace Outdoor Living 1603 sf

Roof Terrace Outdoor Living 1742 sf

YANOOUVER HOUSE

Outdoor Living 126 sf

Indoor Living 1000 sf

Upper Floor

Roof Terrace
Outdoor Living 1167 sf

Upper Floor Indoor Living 1323 sf Outdoor Living 126 sf

Lower Floor

VANCOUVER HOUSE

Indoor Living 1232 sf Outdoor Living 126 sf

Roof Terrace

Outdoor Living 1399 sf

Lower Floor Indoor Living 1836 sf Outdoor Living 126 sf

Upper Floor Indoor Living 1840 sf Outdoor Living 126 sf Roof Terrace Outdoor Living 1909 sf

Lower Floor
Indoor Living 1731 sf
Outdoor Living 237 sf

Upper Floor
Indoor Living 1521 sf
Outdoor Living 180 sf

Roof Terrace
Outdoor Living 1882 sf

Lower Floor
Indoor Living 757 sf
Outdoor Living 117 sf

Upper Floor
Indoor Living 982 sf
Outdoor Living 176 sf

Roof Terrace
Outdoor Living 1088 sf

Lower Floor Indoor Living 933 sf Outdoor Living 116 sf

Upper Floor Indoor Living 946 sf Outdoor Living 119 sf