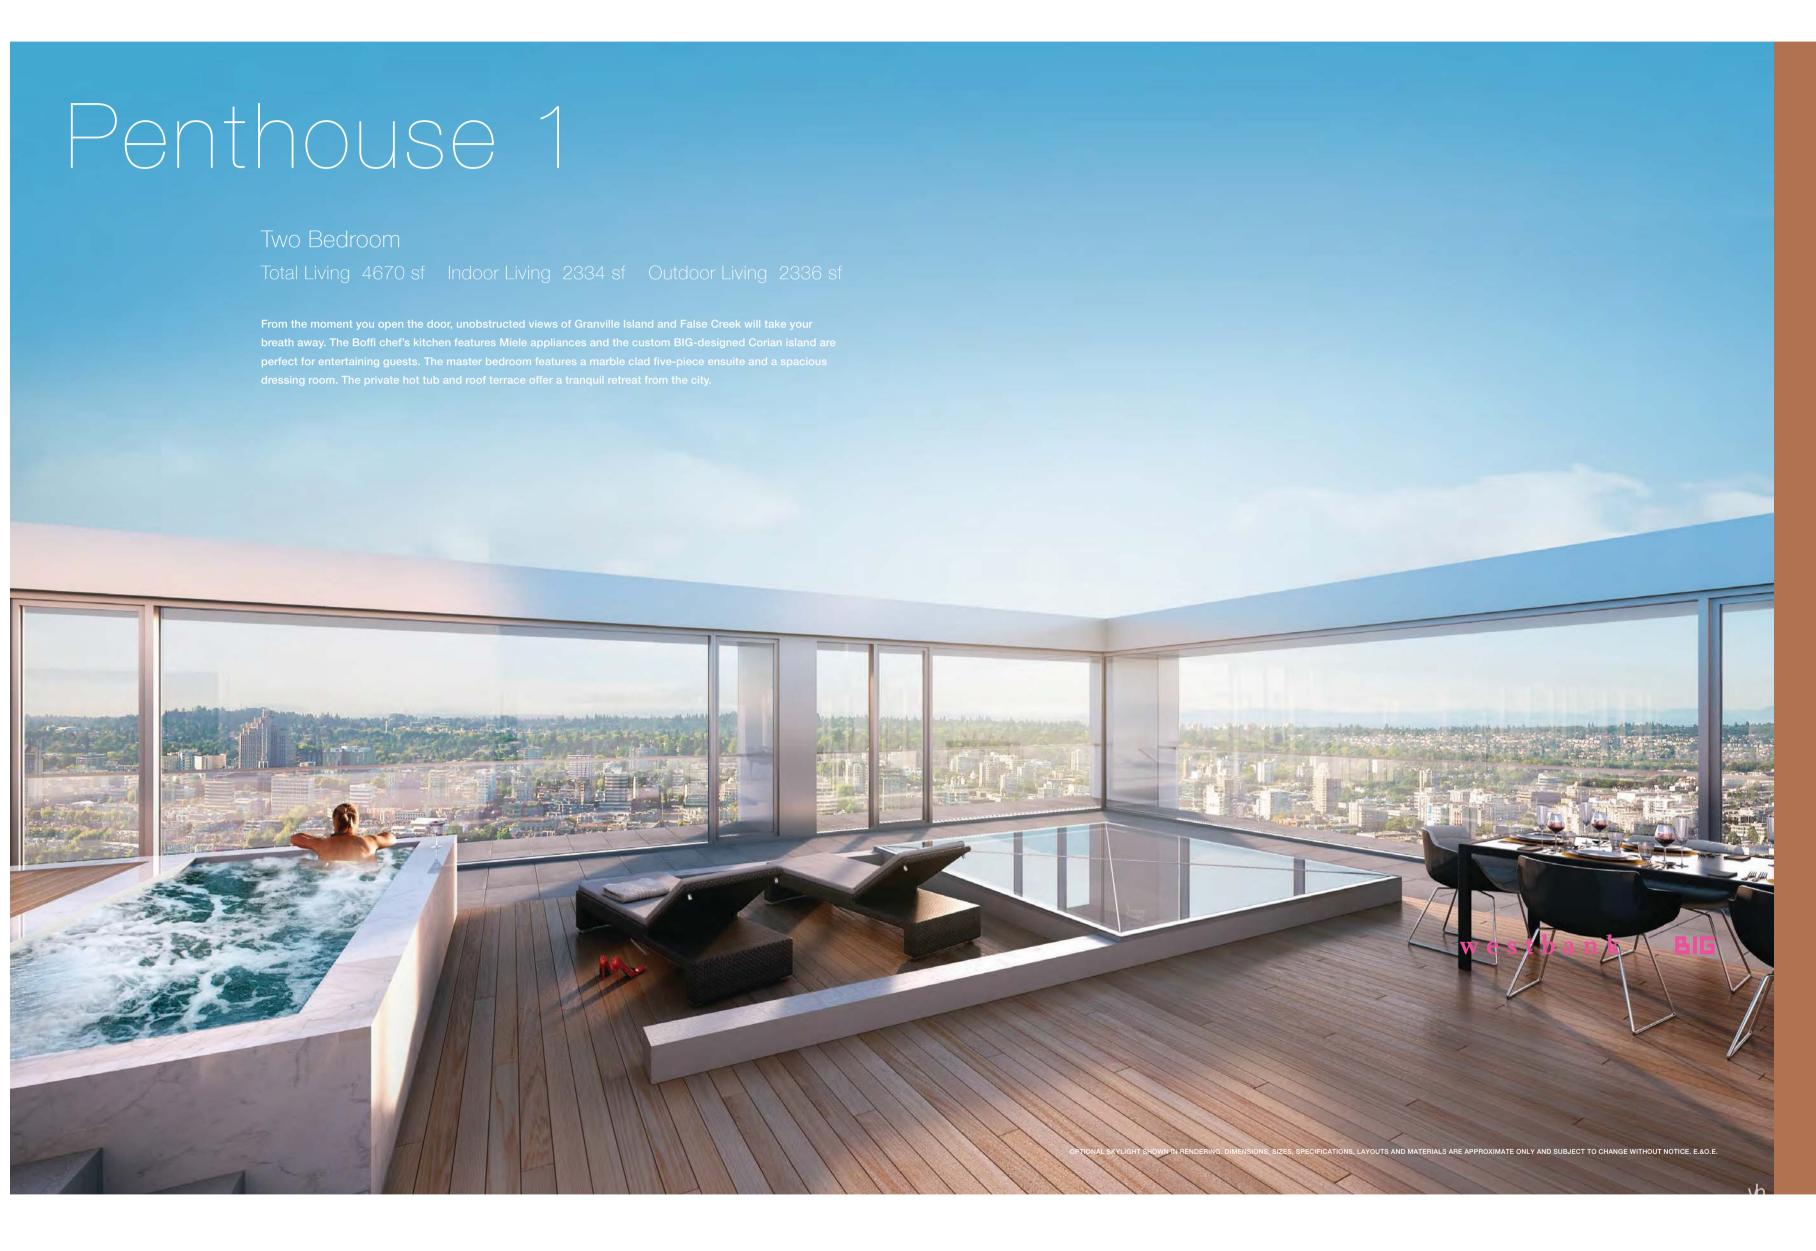

Indoor Living 1182 sf Outdoor Living 364 sf

Lower Floor

Upper Floor Indoor Living 1158 sf Outdoor Living 369 sf

Roof Terrace Outdoor Living 1603 sf

Roof Terrace Outdoor Living 1742 sf

YANOOUVER HOUSE

Outdoor Living 126 sf

Indoor Living 1000 sf

Upper Floor

Roof Terrace
Outdoor Living 1167 sf

Upper Floor Indoor Living 1323 sf Outdoor Living 126 sf

Lower Floor

VANCOUVER HOUSE

Indoor Living 1232 sf Outdoor Living 126 sf

Roof Terrace

Outdoor Living 1399 sf

Lower Floor Indoor Living 1836 sf Outdoor Living 126 sf

Upper Floor Indoor Living 1840 sf Outdoor Living 126 sf Roof Terrace Outdoor Living 1909 sf

Lower Floor
Indoor Living 1731 sf
Outdoor Living 237 sf

Upper Floor
Indoor Living 1521 sf
Outdoor Living 180 sf

Roof Terrace
Outdoor Living 1882 sf

Lower Floor
Indoor Living 757 sf
Outdoor Living 117 sf

Upper Floor
Indoor Living 982 sf
Outdoor Living 176 sf

Roof Terrace
Outdoor Living 1088 sf

Lower Floor Indoor Living 933 sf Outdoor Living 116 sf

Upper Floor Indoor Living 946 sf Outdoor Living 119 sf