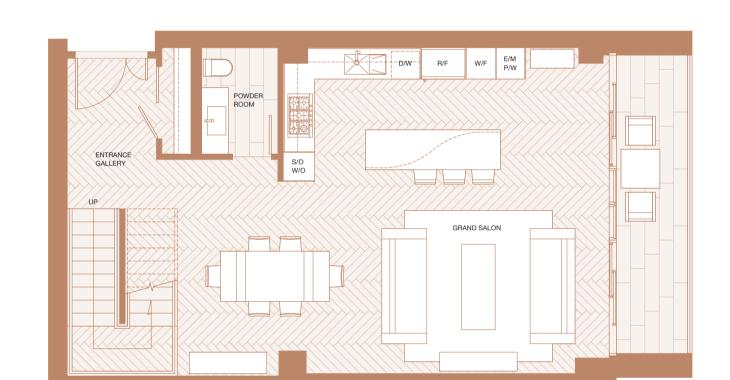

Upper Floor



Roof Terrace
Outdoor Living 1167 sf











Upper Floor Indoor Living 1323 sf Outdoor Living 126 sf





Lower Floor

VANCOUVER HOUSE

Indoor Living 1232 sf Outdoor Living 126 sf







Roof Terrace

Outdoor Living 1399 sf



Lower Floor Indoor Living 1836 sf Outdoor Living 126 sf

Upper Floor Indoor Living 1840 sf Outdoor Living 126 sf Roof Terrace Outdoor Living 1909 sf

















Lower Floor
Indoor Living 1731 sf
Outdoor Living 237 sf



Upper Floor
Indoor Living 1521 sf
Outdoor Living 180 sf



Roof Terrace
Outdoor Living 1882 sf













Lower Floor
Indoor Living 757 sf
Outdoor Living 117 sf





Upper Floor
Indoor Living 982 sf
Outdoor Living 176 sf



Roof Terrace
Outdoor Living 1088 sf













Lower Floor Indoor Living 933 sf Outdoor Living 116 sf



Upper Floor Indoor Living 946 sf Outdoor Living 119 sf