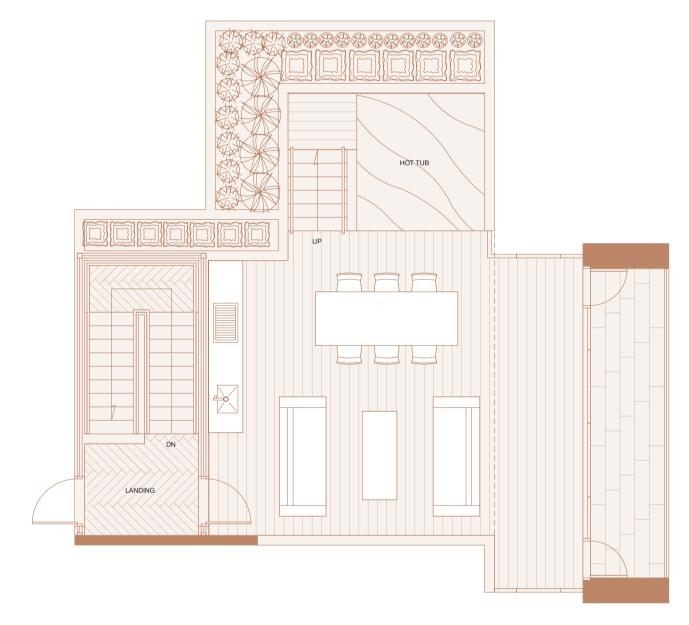

YANOOUVER HOUSE





Outdoor Living 126 sf

Indoor Living 1000 sf

Upper Floor



Roof Terrace
Outdoor Living 1167 sf











Upper Floor Indoor Living 1323 sf Outdoor Living 126 sf





Lower Floor

VANCOUVER HOUSE

Indoor Living 1232 sf Outdoor Living 126 sf







Roof Terrace

Outdoor Living 1399 sf



Lower Floor Indoor Living 1836 sf Outdoor Living 126 sf

Upper Floor Indoor Living 1840 sf Outdoor Living 126 sf Roof Terrace Outdoor Living 1909 sf

















Lower Floor
Indoor Living 1731 sf
Outdoor Living 237 sf



Upper Floor
Indoor Living 1521 sf
Outdoor Living 180 sf



Roof Terrace
Outdoor Living 1882 sf













Lower Floor
Indoor Living 757 sf
Outdoor Living 117 sf





Upper Floor
Indoor Living 982 sf
Outdoor Living 176 sf



Roof Terrace
Outdoor Living 1088 sf













Lower Floor Indoor Living 933 sf Outdoor Living 116 sf



Upper Floor Indoor Living 946 sf Outdoor Living 119 sf