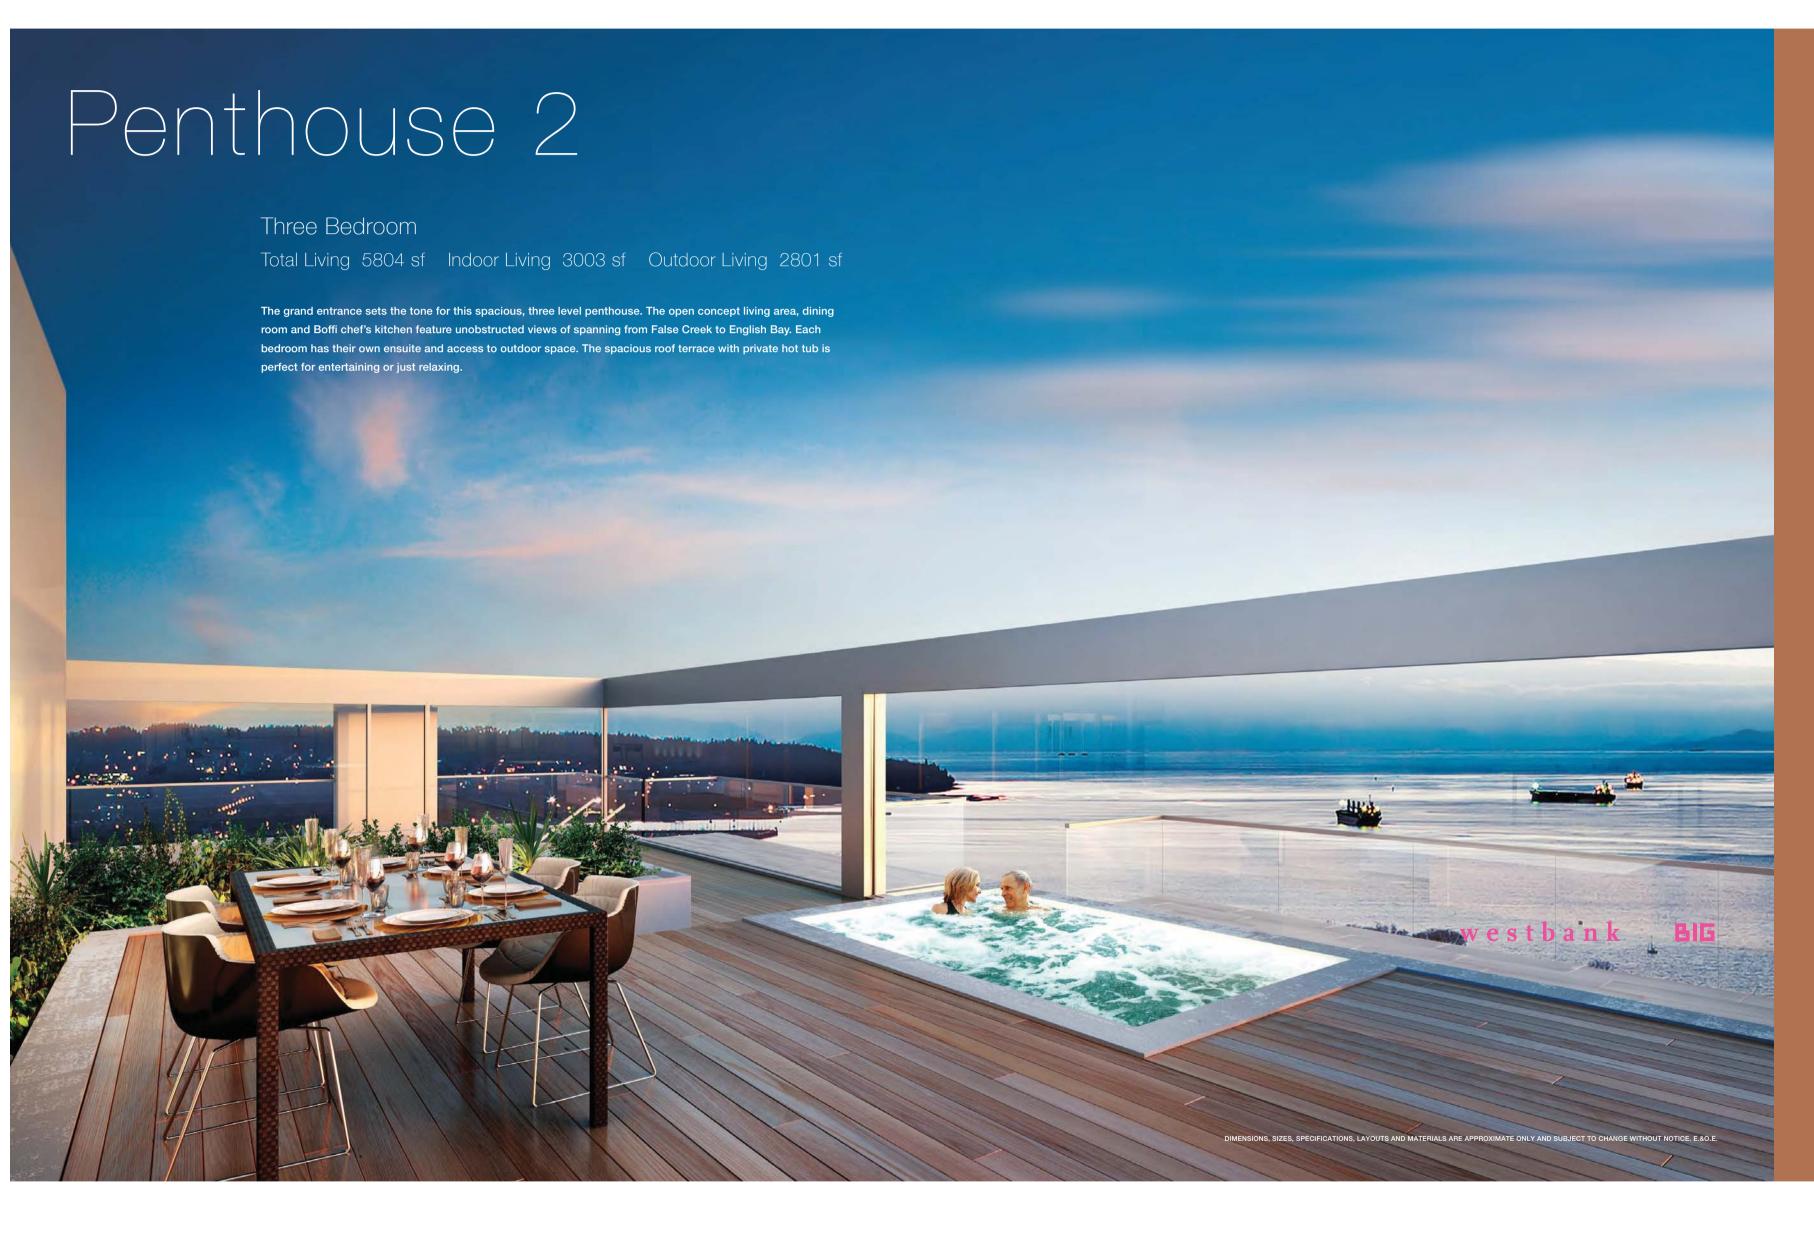

Indoor Living 1182 sf Outdoor Living 364 sf

Lower Floor





Upper Floor Indoor Living 1158 sf Outdoor Living 369 sf





Roof Terrace Outdoor Living 1603 sf







Roof Terrace Outdoor Living 1742 sf















YANOOUVER HOUSE





Outdoor Living 126 sf

Indoor Living 1000 sf

Upper Floor



Roof Terrace
Outdoor Living 1167 sf











Upper Floor Indoor Living 1323 sf Outdoor Living 126 sf





Lower Floor

VANCOUVER HOUSE

Indoor Living 1232 sf Outdoor Living 126 sf







Roof Terrace

Outdoor Living 1399 sf



Lower Floor Indoor Living 1836 sf Outdoor Living 126 sf

Upper Floor Indoor Living 1840 sf Outdoor Living 126 sf Roof Terrace Outdoor Living 1909 sf

















Lower Floor
Indoor Living 1731 sf
Outdoor Living 237 sf



Upper Floor
Indoor Living 1521 sf
Outdoor Living 180 sf



Roof Terrace
Outdoor Living 1882 sf













Lower Floor
Indoor Living 757 sf
Outdoor Living 117 sf





Upper Floor
Indoor Living 982 sf
Outdoor Li