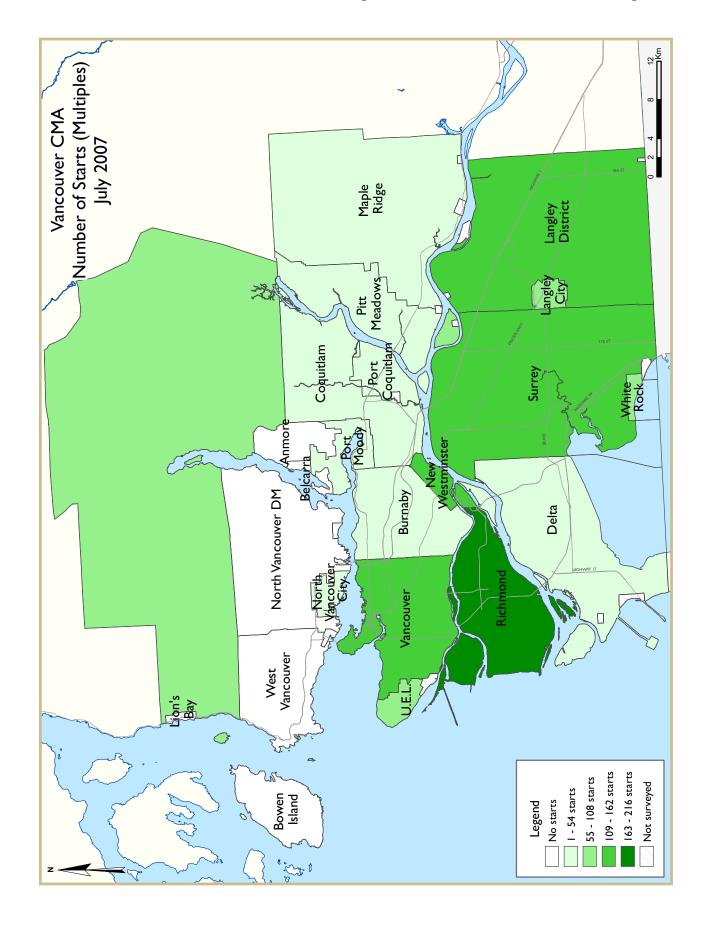

declines in the number of developments taking place. On the other hand, multiple family home starts have kept pace with 2006 levels and make up nearly eighty per cent of total housing starts in the Vancouver CMA for 2007. Centres close to Vancouver City such as Burnaby, the Tri-Cities and North Vancouver are close to or have surpassed last year's levels. Land constraints and increasing average sale prices have shifted buyer expectation from single detached housing to more affordable higher density developments.