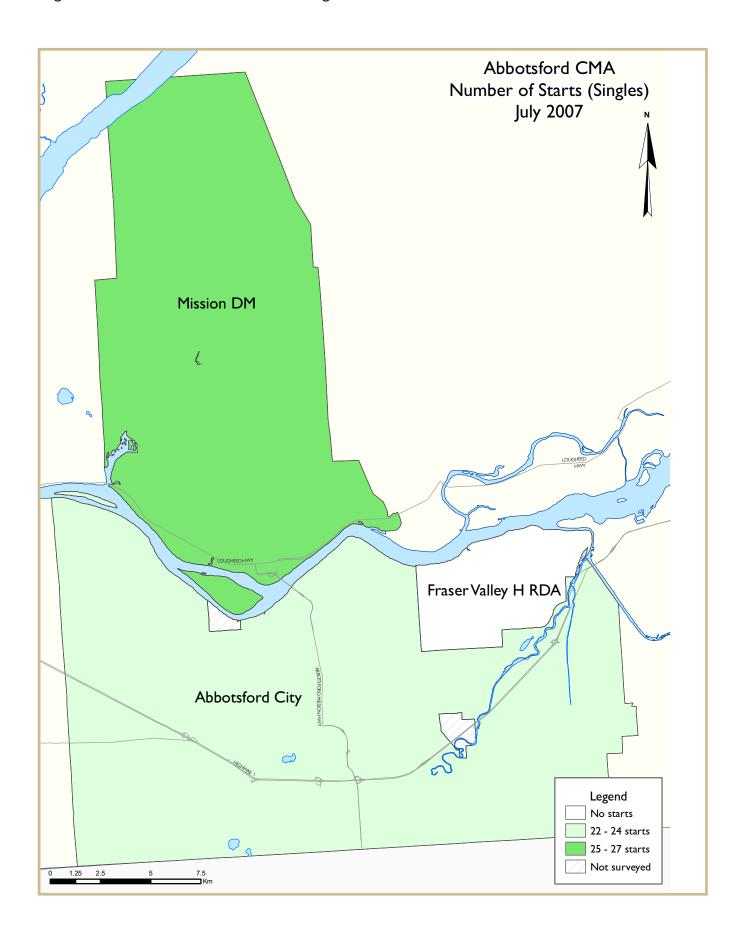

# Housing Starts Dip Below 2006 Levels in Abbotsford CMA

After a quick run up during the first four months of the year, housing starts have slowed down in the Abbotsford CMA, and are three per cent below last year's levels.

Abbotsford City has remained near 2006 starts figures while Mission District has declined by 13 per cent over the same time period. For July, housing starts were down year over year by 53 per cent to 85 home starts, the lowest monthly level recorded for 2007.

Despite the decline in total starts, the construction of new single detached houses is up by 30 per cent in the CMA in comparison to the same time period last year. New subdivisions in the District of Mission have caused an up surge of over 50 per cent from 2006 figures in single detached housing starts. Lower average prices than Abbotsford City and Vancouver CMA will continue to help fuel buyer demand in Mission.