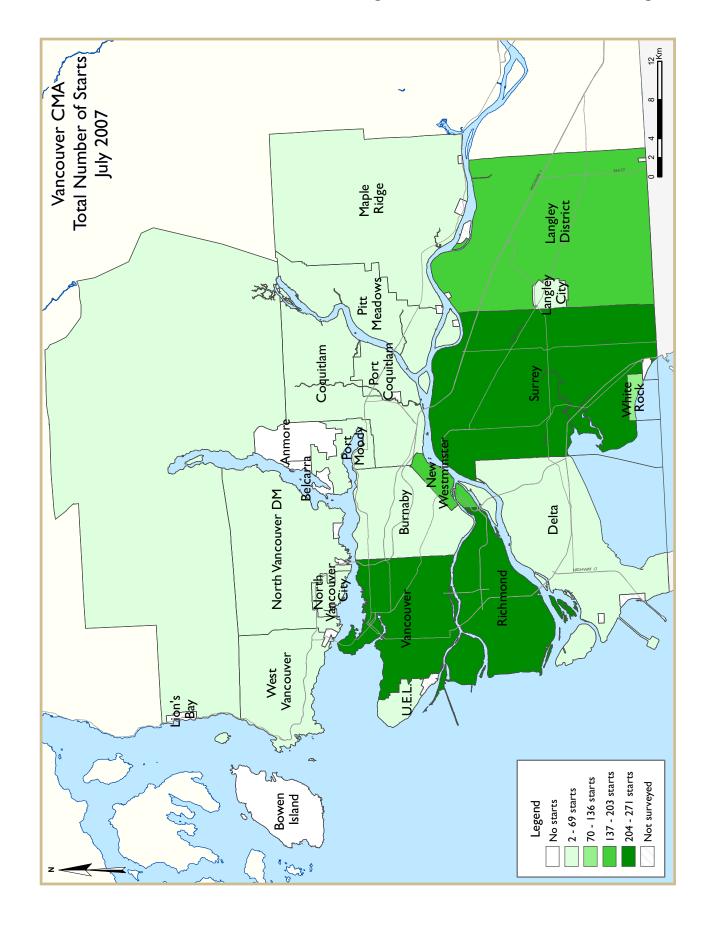

# Vancouver CMA **Housing Starts Lag** Last Year's Totals

Year to date housing starts in the Vancouver CMA are at levels ten per cent lower than last year. Single detached housing starts are down by one third, while multiple home starts have come in just below last year's level. Total housing starts in July were 1,524 homes, a thirty per cent decline in comparison to the same month last year.

Almost all centres that make up the Vancouver CMA have seen a decline in single detached housing starts. Lower demand for single detached housing is the main reason why starts for this dwelling type have dropped. Centres that have had the majority of single detached starts in as Surrey, Maple Ridge and Langley have seen declines between twenty and forty per cent, while built up areas such as Vancouver City and Richmond have experienced similar