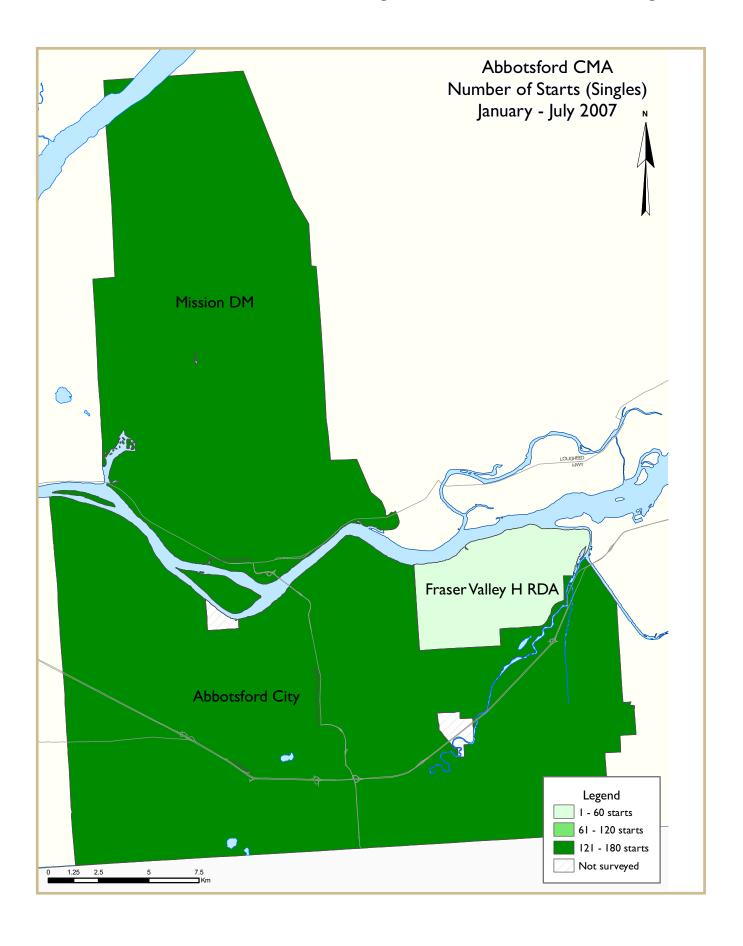

# Housing Starts Dip Below 2006 Levels in Abbotsford CMA

After a quick run up during the first four months of the year, housing starts have slowed down in the Abbotsford CMA, and are three per cent below last year's levels.

Abbotsford City has remained near 2006 starts figures while Mission District has declined by 13 per cent over the same time period. For July, housing starts were down year over year by 53 per cent to 85 home starts, the lowest monthly level recorded for 2007.

Despite the decline in total starts, the construction of new single detached houses is up by 30 per cent in the CMA in comparison to the same time period last year. New subdivisions in the District of Mission have caused an up surge of over 50 per cent from 2006 figures in single detached housing starts. Lower average prices than Abbotsford City and Vancouver CMA will continue to help fuel buyer demand in Mission.