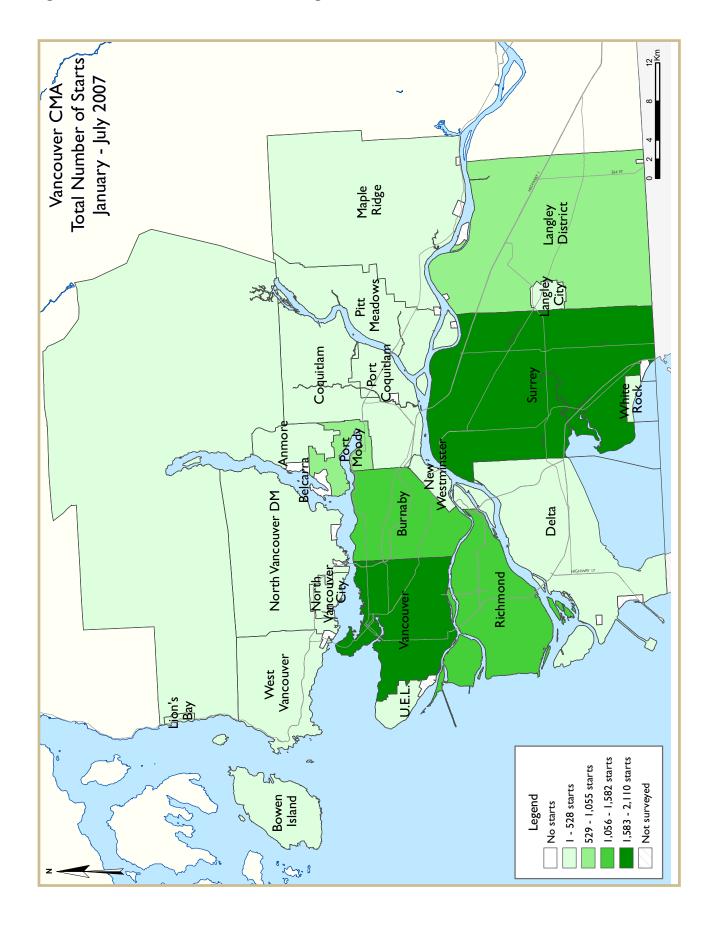

# Vancouver CMA **Housing Starts Lag** Last Year's Totals

Year to date housing starts in the Vancouver CMA are at levels ten per cent lower than last year. Single detached housing starts are down by one third, while multiple home starts have come in just below last year's level. Total housing starts in July were 1,524 homes, a thirty per cent decline in comparison to the same month last year.

Almost all centres that make up the Vancouver CMA have seen a decline in single detached housing starts. Lower demand for single detached housing is the main reason why starts for this dwelling type have dropped. Centres that have had the majority of single detached starts in as Surrey, Maple Ridge and Langley have seen declines between twenty and forty per cent, while built up areas such as Vancouver City and Richmond have experienced similar

declines in the number of developments taking place. On the other hand, multiple family home starts have kept pace with 2006 levels and make up nearly eighty per cent of total housing starts in the Vancouver CMA for 2007. Centres close to Vancouver City such as Burnaby, the Tri-Cities and North Vancouver are close to or have surpassed last year's levels. Land constraints and increasing average sale prices have shifted buyer expectation from single detached housing to more affordable higher density developments.