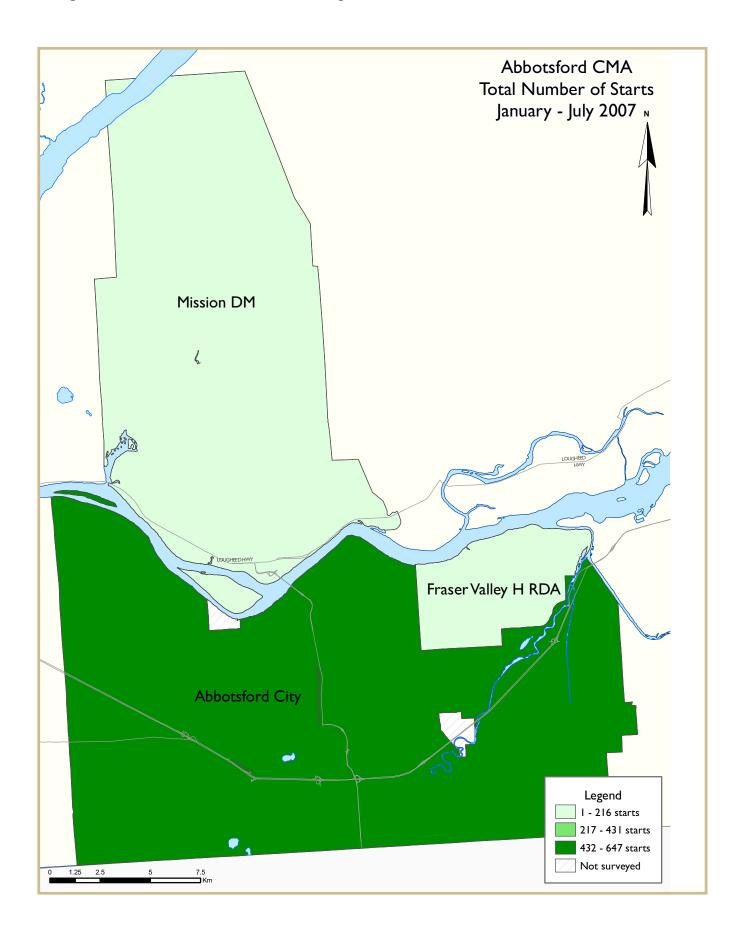

# Housing Starts Dip Below 2006 Levels in Abbotsford CMA

After a quick run up during the first four months of the year, housing starts have slowed down in the Abbotsford CMA, and are three per cent below last year's levels.

Abbotsford City has remained near 2006 starts figures while Mission District has declined by 13 per cent over the same time period. For July, housing starts were down year over year by 53 per cent to 85 home starts, the lowest monthly level recorded for 2007.

Despite the decline in total starts, the construction of new single detached houses is up by 30 per cent in the CMA in comparison to the same time period last year. New subdivisions in the District of Mission have caused an up surge of over 50 per cent from 2006 figures in single detached housing starts. Lower average prices than Abbotsford City and Vancouver CMA will continue to help fuel buyer demand in Mission.

There were 212 homes completed this month, lowering the overall number of homes under construction to 1,160. The number of homes completed and unabsorbed spiked this month to 126, based mainly on an additional 40 single detached homes being unoccupied at completion in Abbotsford City. The average price of a new single detached home is now over a half a million dollars in Abbotsford City and has increased by 14 per cent in comparison to 2006.