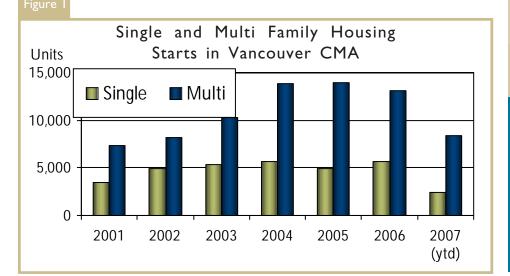

# Vancouver CMA **Housing Starts Lag** Last Year's Totals

Year to date housing starts in the Vancouver CMA are at levels ten per cent lower than last year. Single detached housing starts are down by one third, while multiple home starts have come in just below last year's level. Total housing starts in July were 1,524 homes, a thirty per cent decline in comparison to the same month last year.

Almost all centres that make up the Vancouver CMA have seen a decline in single detached housing starts. Lower demand for single detached housing is the main reason why starts for this dwelling type have dropped. Centres that have had the majority of single detached starts in as Surrey, Maple Ridge and Langley have seen declines between twenty and forty per cent, while built up areas such as Vancouver City and Richmond have experienced similar

declines in the number of developments taking place. On the other hand, multiple family home starts have kept pace with 2006 levels and make up nearly eighty per cent of total housing starts in the Vancouver CMA for 2007. Centres close to Vancouver City such as Burnaby, the Tri-Cities and North Vancouver are close to or have surpassed last year's levels. Land constraints and increasing average sale prices have shifted buyer expectation from single detached housing to more affordable higher density developments.