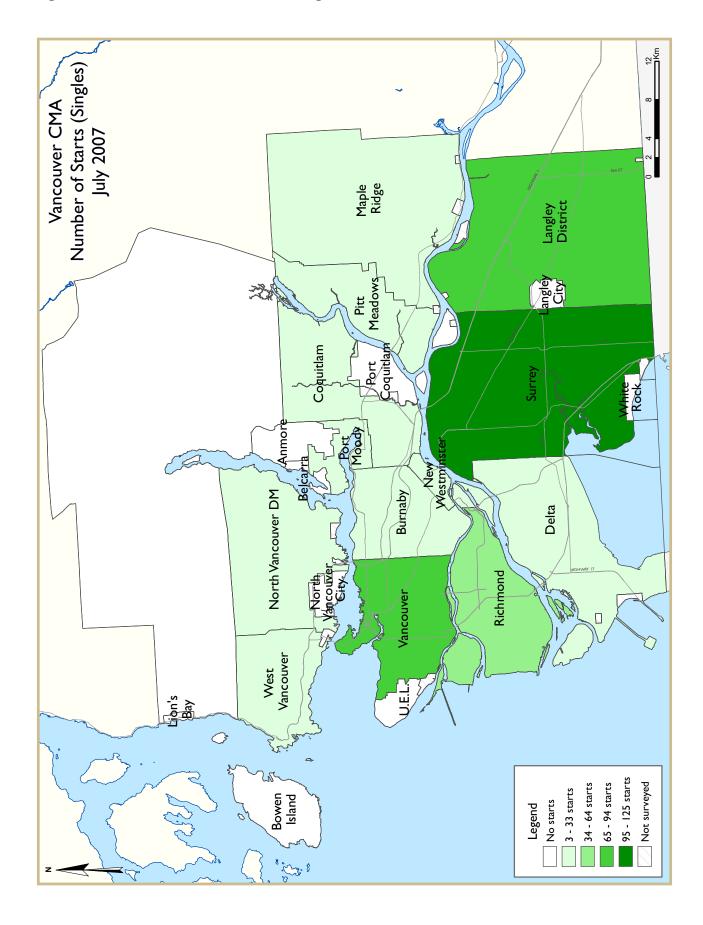

Almost all centres that make up the Vancouver CMA have seen a decline in single detached housing starts. Lower demand for single detached housing is the main reason why starts for this dwelling type have dropped. Centres that have had the majority of single detached starts in as Surrey, Maple Ridge and Langley have seen declines between twenty and forty per cent, while built up areas such as Vancouver City and Richmond have experienced similar