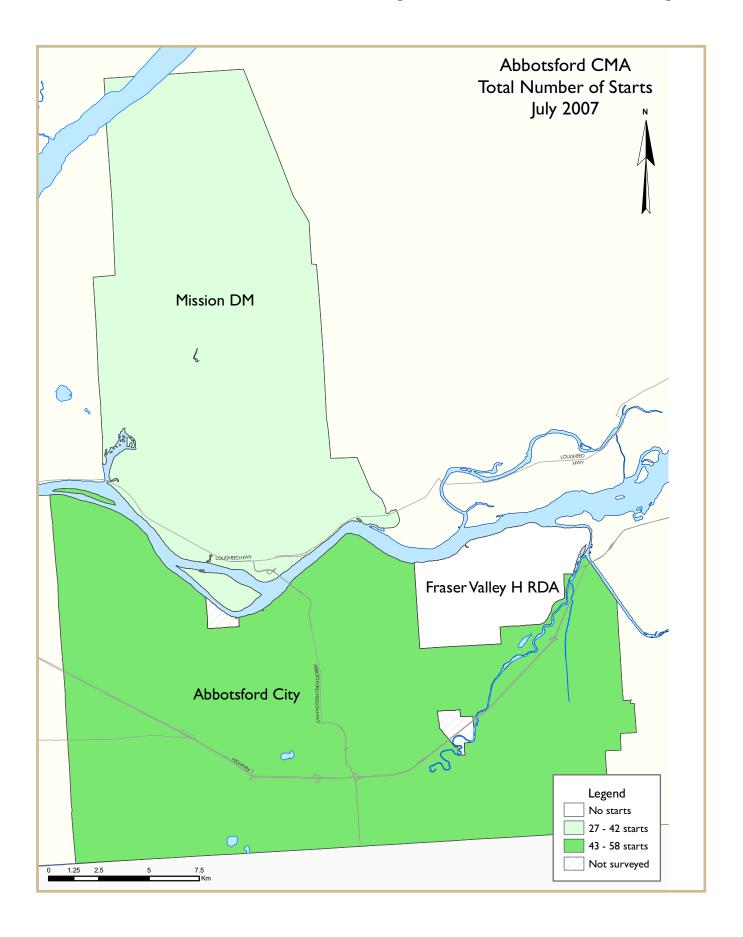

# Housing Starts Dip Below 2006 Levels in Abbotsford CMA

After a quick run up during the first four months of the year, housing starts have slowed down in the Abbotsford CMA, and are three per cent below last year's levels.

Abbotsford City has remained near 2006 starts figures while Mission District has declined by 13 per cent over the same time period. For July, housing starts were down year over year by 53 per cent to 85 home starts, the lowest monthly level recorded for 2007.

Despite the decline in total starts, the construction of new single detached houses is up by 30 per cent in the CMA in comparison to the same time period last year. New subdivisions in the District of Mission have caused an up surge of over 50 per cent from 2006 figures in single detached housing starts. Lower average prices than Abbotsford City and Vancouver CMA will continue to help fuel buyer demand in Mission.