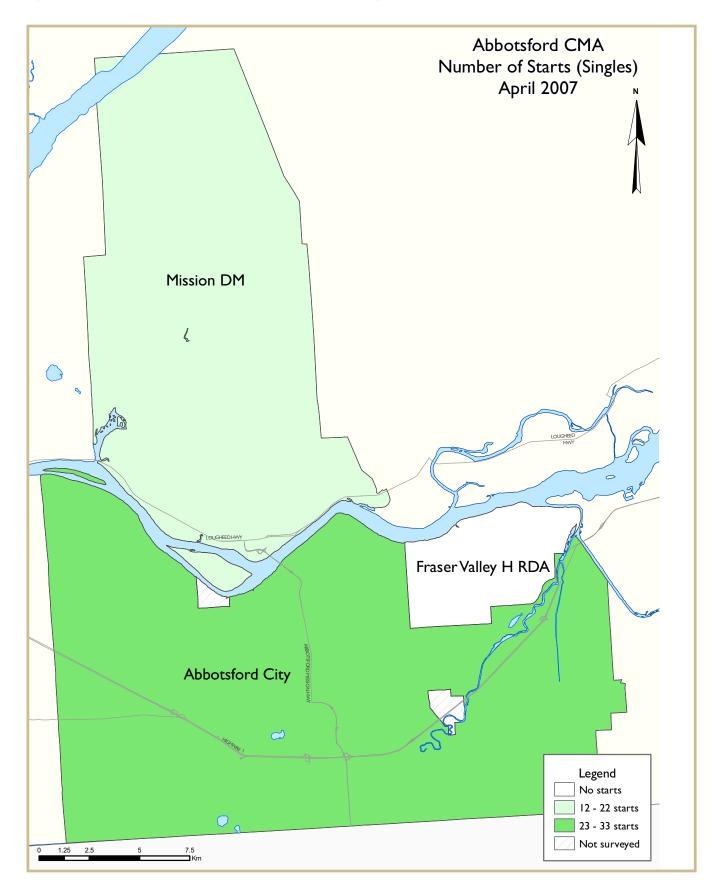

## Housing Starts in Abbotsford Continue to Rise

Abbotsford home starts continued to outpace new construction activity from the year before. Total housing starts in April, at a 100 units, were more than double the 42 homes started in the same month last year. Year to date housing starts in the Abbotsford Census Metropolitan Area (CMA) were at 464 units, or a 25 per cent increase in comparison to home construction in the first four months.

Year to date home starts in Abbotsford City, where most of the CMA's home construction is taking place, have jumped 42 per cent. The opposite is being experienced in Mission, where year to date home starts show a drop of 34 per cent, from 86 to 57 homes started. The lack of multiple family home starts has contributed to a decline.