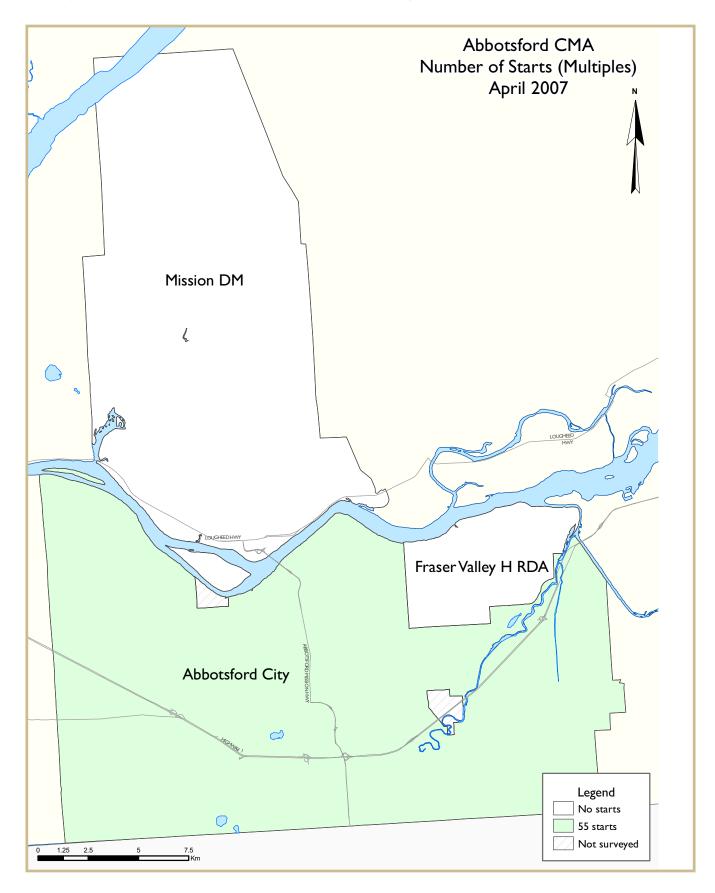

## Housing Starts in Abbotsford Continue to Rise

Abbotsford home starts continued to outpace new construction activity from the year before. Total housing starts in April, at a 100 units, were more than double the 42 homes started in the same month last year. Year to date housing starts in the Abbotsford Census Metropolitan Area (CMA) were at 464 units, or a 25 per cent increase in comparison to home construction in the first four months.

As of the end of April, higher density multiple family housing forms dominated the number of homes under construction in Abbotsford CMA. Over 68 per cent of the homes under construction were semi detached, row or apartment units. With the average price of a new single detached home over a half a million dollars, demand has grown for more affordable multiple family home types. There were five completed and unabsorbed apartment and row condominium units in April.