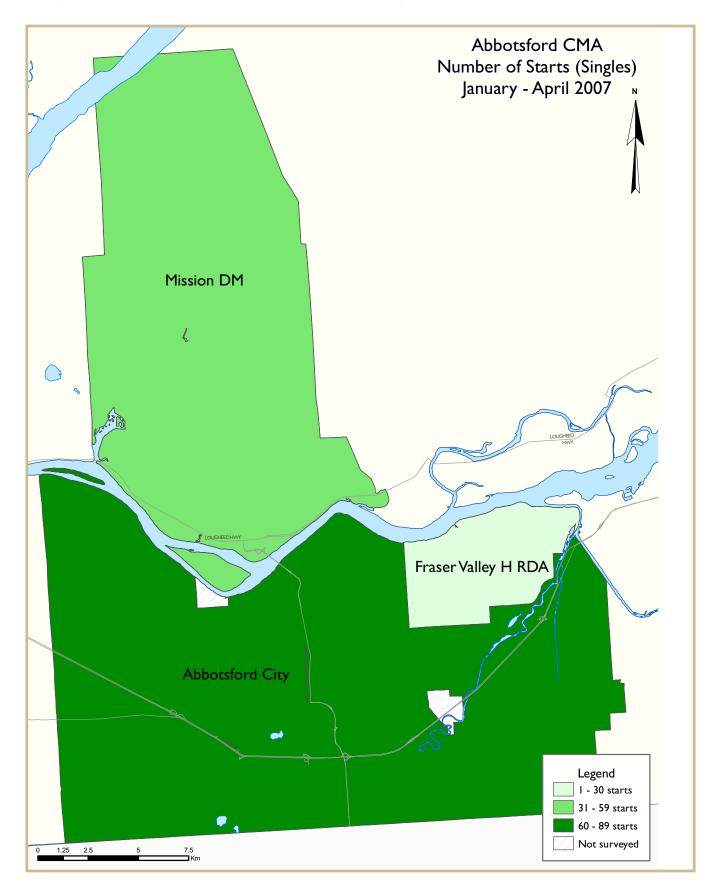

## Housing Starts in Abbotsford Continue to Rise

Abbotsford home starts continued to outpace new construction activity from the year before. Total housing starts in April, at a 100 units, were more than double the 42 homes started in the same month last year. Year to date housing starts in the Abbotsford Census Metropolitan Area (CMA) were at 464 units, or a 25 per cent increase in comparison to home construction in the first four months.

Year to date home starts in Abbotsford City, where most of the CMA's home construction is taking place, have jumped 42 per cent. The opposite is being experienced in Mission, where year to date home starts show a drop of 34 per cent, from 86 to 57 homes started. The lack of multiple family home starts has contributed to a decline.