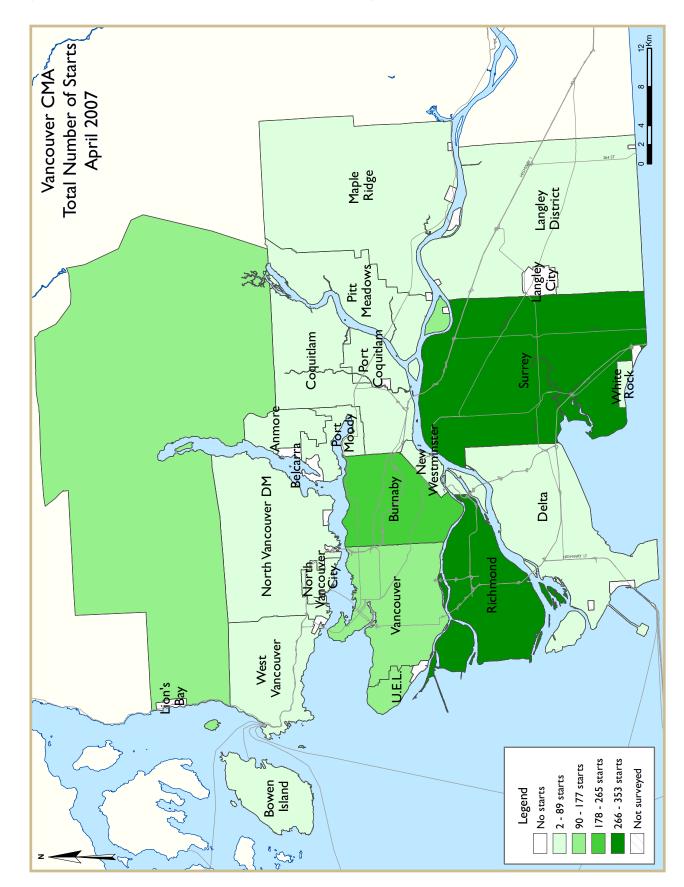

#### Housing Now - Vancouver and Abbotsford - Date Released: May 2007

Unfavourable weather conditions during the winter months delayed many projects for builders, especially in areas closer to the Fraser Valley. The City of Surrey, which accounted for almost half of the single detached housing starts in the CMA in 2006, is experiencing a decline in single family starts, which are now at levels similar to 2002. Notable declines are currently taking place in the neighbourhoods of Cloverdale and North Surrey.