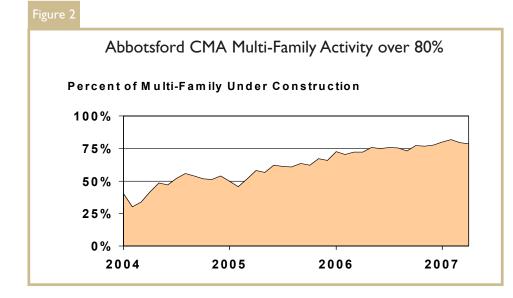

As of the end of April, higher density multiple family housing forms dominated the number of homes under construction in Abbotsford CMA. Over 68 per cent of the homes under construction were semi detached, row or apartment units. With the average price of a new single detached home over a half a million dollars, demand has grown for more affordable multiple family home types. There were five completed and unabsorbed apartment and row condominium units in April.