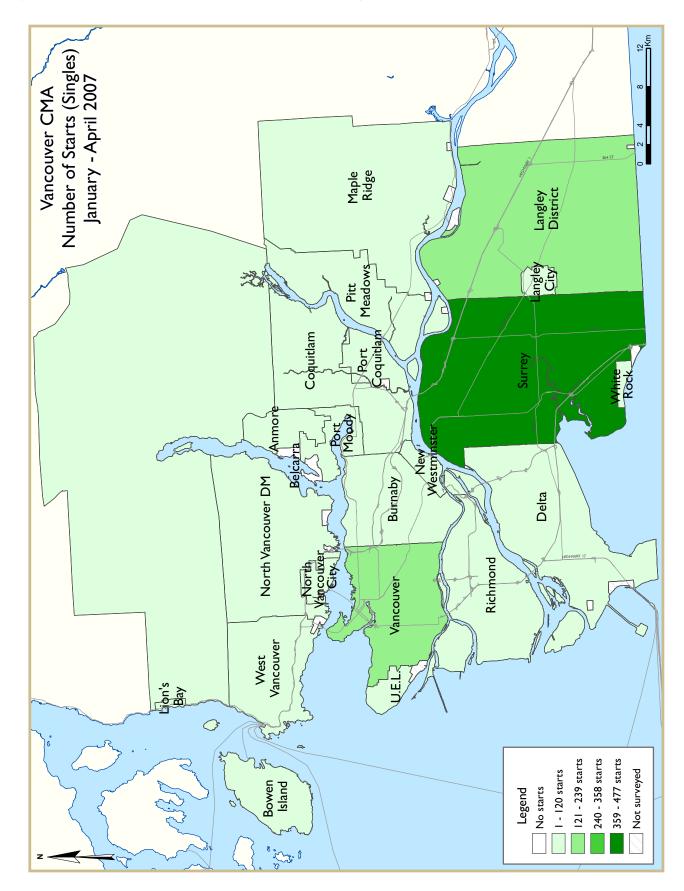

## Vancouver Home Building Continues to Edge Down

New home construction activity in the Vancouver CMA continued to trend down in April, but remains at historically high levels. Housing starts were down 22 per cent in the first four months of 2007 to 5,757 units. Single detached starts declined by 40 per cent to 1,214 units, while multiple unit starts dipped 15 per cent to 4,543 units. Overall, year to date housing starts are at levels similar to the past four years. The first half of 2006 experienced an expectionally high level of construction activity, which magnified the decrease in starts for 2007.

#### Housing Now - Vancouver and Abbotsford - Date Released: May 2007

Unfavourable weather conditions during the winter months delayed many projects for builders, especially in areas closer to the Fraser Valley. The City of Surrey, which accounted for almost half of the single detached housing starts in the CMA in 2006, is experiencing a decline in single family starts, which are now at levels similar to 2002. Notable declines are currently taking place in the neighbourhoods of Cloverdale and North Surrey.