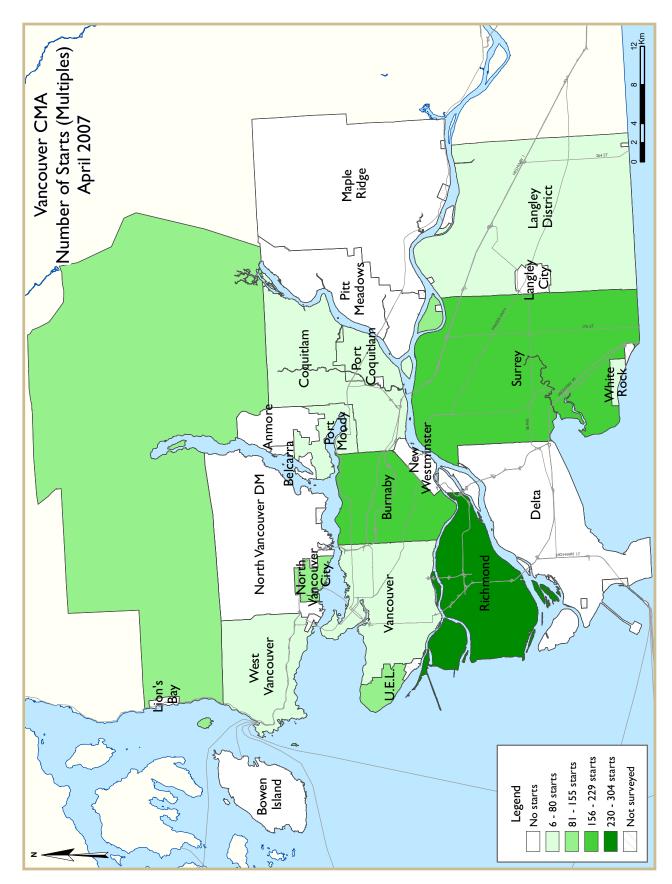

## Vancouver Home Building Continues to Edge Down

New home construction activity in the Vancouver CMA continued to trend down in April, but remains at historically high levels. Housing starts were down 22 per cent in the first four months of 2007 to 5,757 units. Single detached starts declined by 40 per cent to 1,214 units, while multiple unit starts dipped 15 per cent to 4,543 units. Overall, year to date housing starts are at levels similar to the past four years. The first half of 2006 experienced an expectionally high level of construction activity, which magnified the decrease in starts for 2007.