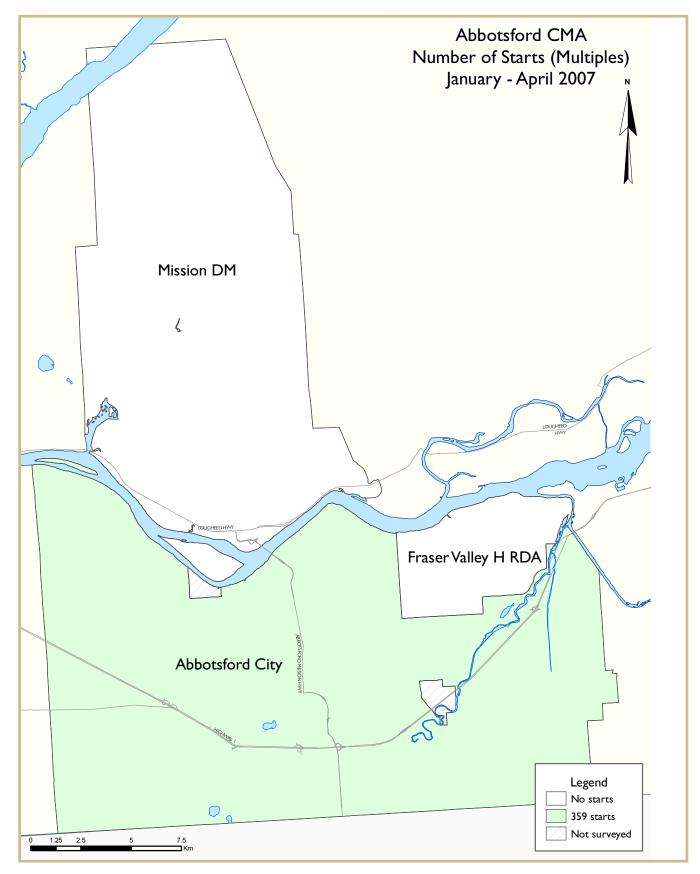

## Housing Starts in Abbotsford Continue to Rise

Abbotsford home starts continued to outpace new construction activity from the year before. Total housing starts in April, at a 100 units, were more than double the 42 homes started in the same month last year. Year to date housing starts in the Abbotsford Census Metropolitan Area (CMA) were at 464 units, or a 25 per cent increase in comparison to home construction in the first four months.

As of the end of April, higher density multiple family housing forms dominated the number of homes under construction in Abbotsford CMA. Over 68 per cent of the homes under construction were semi detached, row or apartment units. With the average price of a new single detached home over a half a million dollars, demand has grown for more affordable multiple family home types. There were five completed and unabsorbed apartment and row condominium units in April.