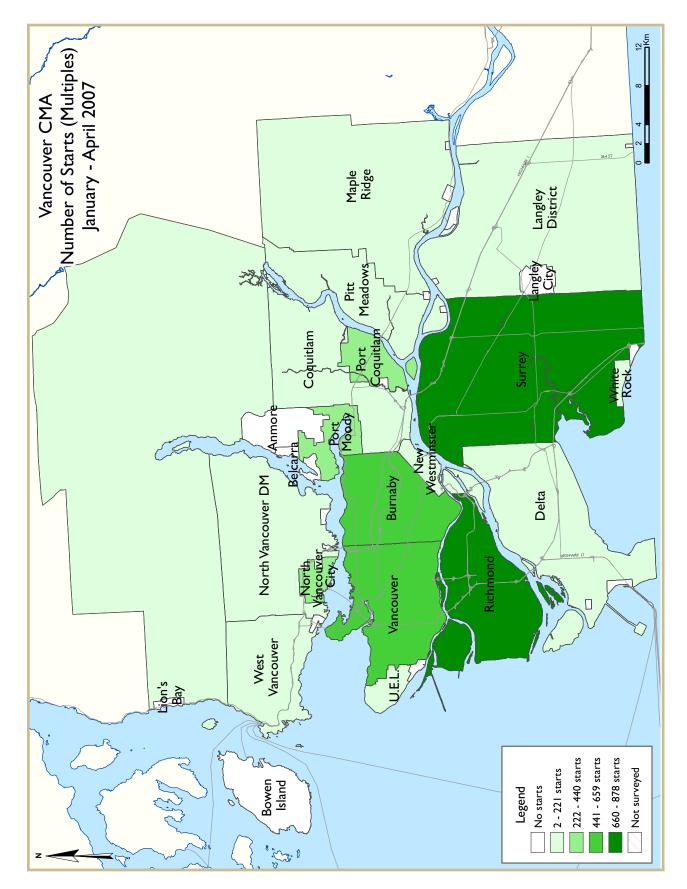

## Vancouver Home Building Continues to Edge Down

New home construction activity in the Vancouver CMA continued to trend down in April, but remains at historically high levels. Housing starts were down 22 per cent in the first four months of 2007 to 5,757 units. Single detached starts declined by 40 per cent to 1,214 units, while multiple unit starts dipped 15 per cent to 4,543 units. Overall, year to date housing starts are at levels similar to the past four years. The first half of 2006 experienced an expectionally high level of construction activity, which magnified the decrease in starts for 2007.

#### Housing Now - Vancouver and Abbotsford - Date Released: May 2007

Unfavourable weather conditions during the winter months delayed many projects for builders, especially in areas closer to the Fraser Valley. The City of Surrey, which accounted for almost half of the single detached housing starts in the CMA in 2006, is experiencing a decline in single family starts, which are now at levels similar to 2002. Notable declines are currently taking place in the neighbourhoods of Cloverdale and North Surrey.