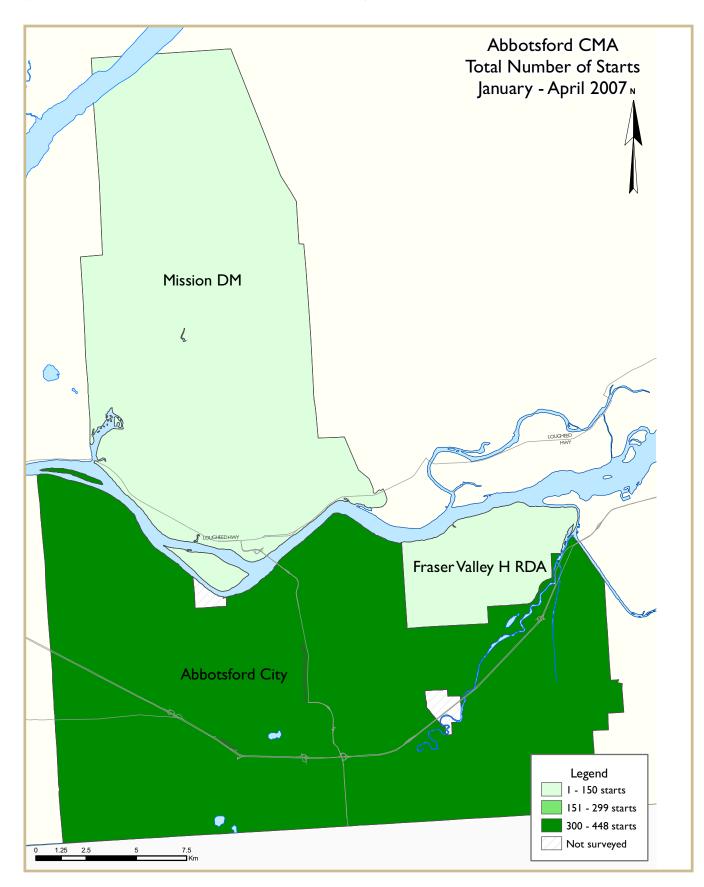

## Housing Starts in Abbotsford Continue to Rise

Abbotsford home starts continued to outpace new construction activity from the year before. Total housing starts in April, at a 100 units, were more than double the 42 homes started in the same month last year. Year to date housing starts in the Abbotsford Census Metropolitan Area (CMA) were at 464 units, or a 25 per cent increase in comparison to home construction in the first four months.

Year to date home starts in Abbotsford City, where most of the CMA's home construction is taking place, have jumped 42 per cent. The opposite is being experienced in Mission, where year to date home starts show a drop of 34 per cent, from 86 to 57 homes started. The lack of multiple family home starts has contributed to a decline.