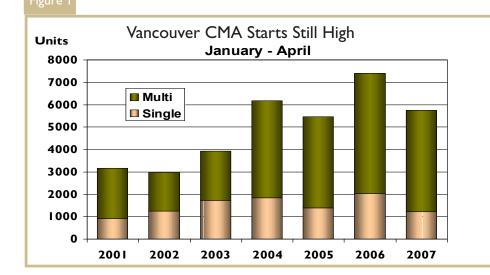

## Vancouver Home Building Continues to Edge Down

New home construction activity in the Vancouver CMA continued to trend down in April, but remains at historically high levels. Housing starts were down 22 per cent in the first four months of 2007 to 5,757 units. Single detached starts declined by 40 per cent to 1,214 units, while multiple unit starts dipped 15 per cent to 4,543 units. Overall, year to date housing starts are at levels similar to the past four years. The first half of 2006 experienced an expectionally high level of construction activity, which magnified the decrease in starts for 2007.

There were 357 single detached homes started in the Vancouver CMA for April, the fourth consecutive monthly increase.