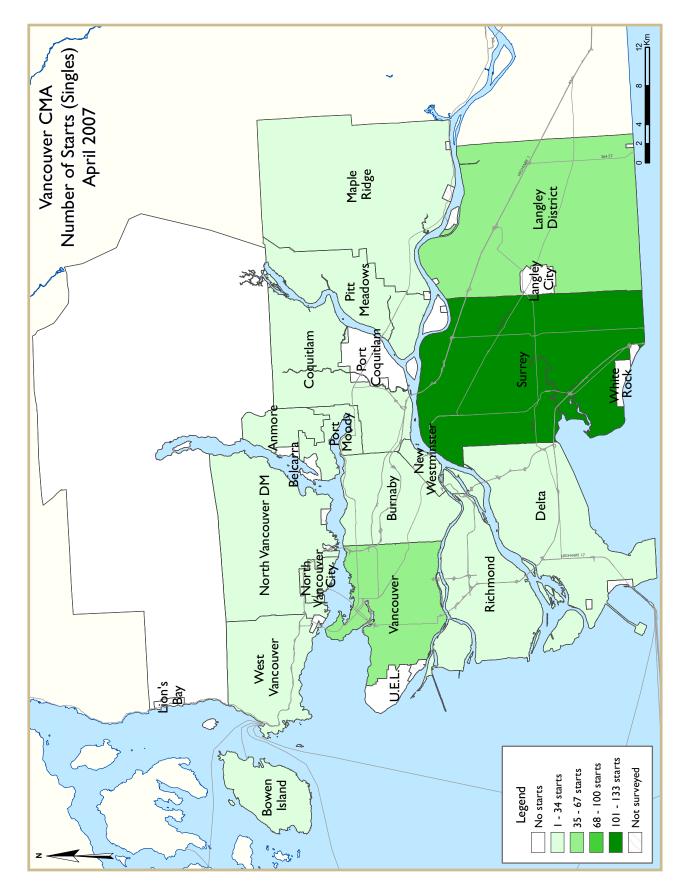

There were 357 single detached homes started in the Vancouver CMA for April, the fourth consecutive monthly increase.

#### Housing Now - Vancouver and Abbotsford - Date Released: May 2007

Unfavourable weather conditions during the winter months delayed many projects for builders, especially in areas closer to the Fraser Valley. The City of Surrey, which accounted for almost half of the single detached housing starts in the CMA in 2006, is experiencing a decline in single family starts, which are now at levels similar to 2002. Notable declines are currently taking place in the neighbourhoods of Cloverdale and North Surrey.