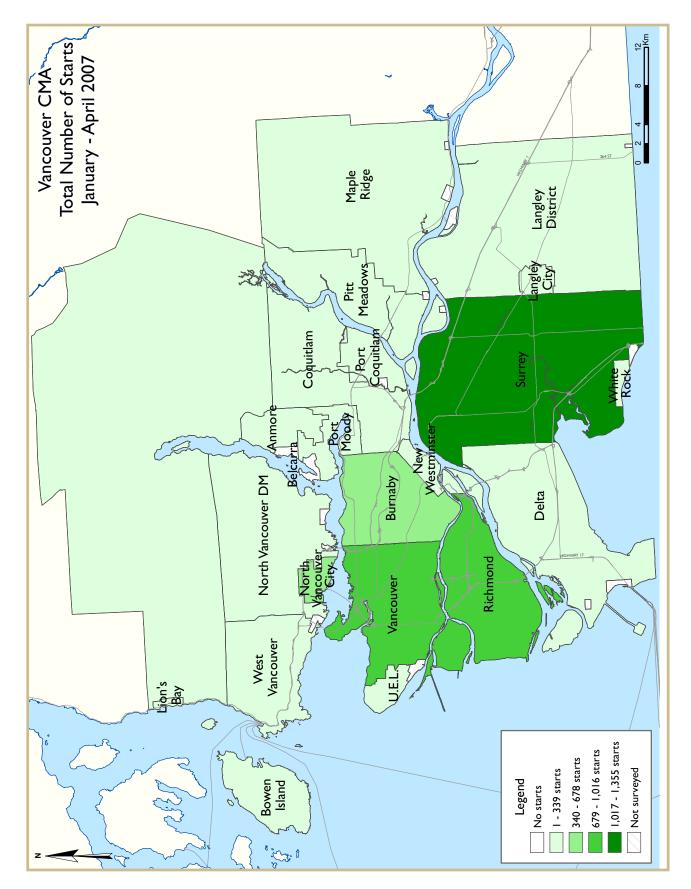

## Vancouver Home Building Continues to Edge Down

New home construction activity in the Vancouver CMA continued to trend down in April, but remains at historically high levels. Housing starts were down 22 per cent in the first four months of 2007 to 5,757 units. Single detached starts declined by 40 per cent to 1,214 units, while multiple unit starts dipped 15 per cent to 4,543 units. Overall, year to date housing starts are at levels similar to the past four years. The first half of 2006 experienced an expectionally high level of construction activity, which magnified the decrease in starts for 2007.

#### Housing Now - Vancouver and Abbotsford - Date Released: May 2007

Unfavourable weather conditions during the winter months delayed many projects for builders, especially in areas closer to the Fraser Valley. The City of Surrey, which accounted for almost half of the single detached housing starts in the CMA in 2006, is experiencing a decline in single family starts, which are now at levels similar to 2002. Notable declines are currently taking place in the neighbourhoods of Cloverdale and North Surrey.