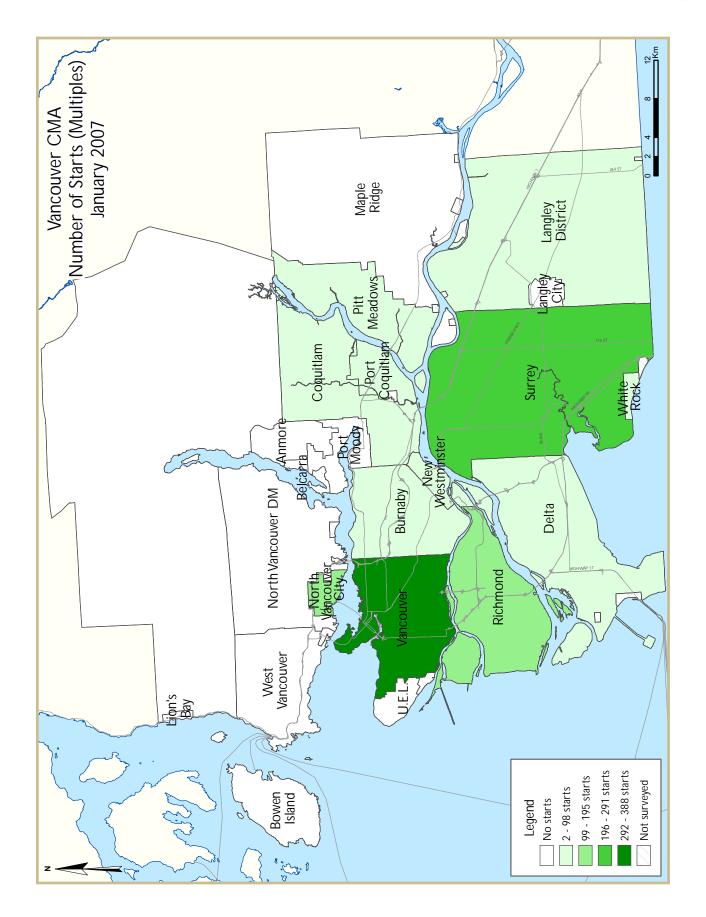

### Strong Kick off to the Year in Vancouver

BC's robust new home construction sector carried over to 2007. Housing starts in the Vancouver CMA were up 22 per cent in January to 1,327 units, compared to the same month last year. Growth in January starts activity is attributed to a 51 per cent increase in multiple unit construction, which offset a 36 per cent decline in single detached starts. A total of 1,093 multiple units and 234 single detached homes were started in January.

Despite homebuilders' capacity being limited by construction labour shortages, the number of units underway on Vancouver construction sites remained at a historically high level. In January, a total of 21,572 homes were under construction in the Vancouver CMA, with more than 84 per cent being multi-family dwellings (comprised of semi-detached, row, and apartments).