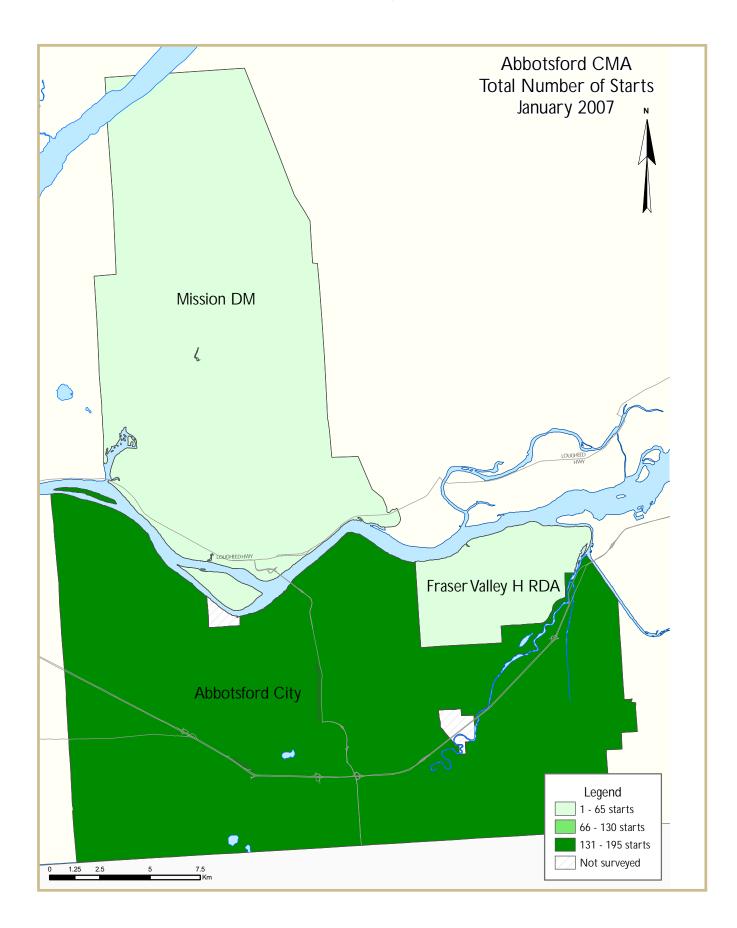

## Multi-family Construction Boosts Starts in Abbotsford

Housing starts in the Abbotsford CMA began the year on a positive note with 195 units recorded in January, a 13.4 per cent increase in comparison to the same month last year. The majority of the starts were of the multi-family variety, with row

Figure 2 Abbotsford CMA Starts Units Single 1400 Multi 1200 1000 800 600 400 I 200 0 1996 1997 1998 1999 2000 2001 2002 2003 2004 2005 2006 Jan. Jan. 07 06

and apartment units making up nearly 90 per cent, or 175 units, of the overall total. However, starts for single detached units slipped this month from 24 units in January 2006 to 20 units.

As is common with new construction in the CMA, the majority of housing starts took place in Abbotsford City, representing nearly 97 per cent of new residential construction. Apartment condominiums in Abbotsford City more than doubled January 2006's figure reaching 169 units, a 138 per cent increase.