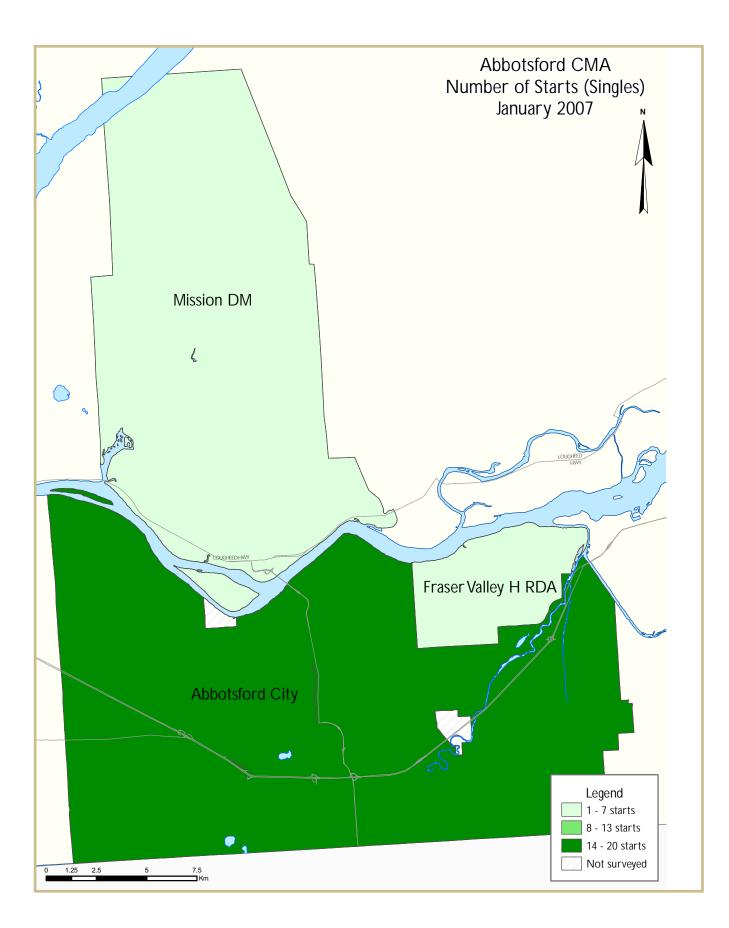

## Multi-family Construction Boosts Starts in Abbotsford

Housing starts in the Abbotsford CMA began the year on a positive note with 195 units recorded in January, a 13.4 per cent increase in comparison to the same month last year. The majority of the starts were of the multi-family variety, with row

Figure 2 Abbotsford CMA Starts Units Single 1400 Multi 1200 1000 800 600 400 I 200 0 1996 1997 1998 1999 2000 2001 2002 2003 2004 2005 2006 Jan. Jan. 07 06

and apartment units making up nearly 90 per cent, or 175 units, of the overall total. However, starts for single detached units slipped this month from 24 units in January 2006 to 20 units.