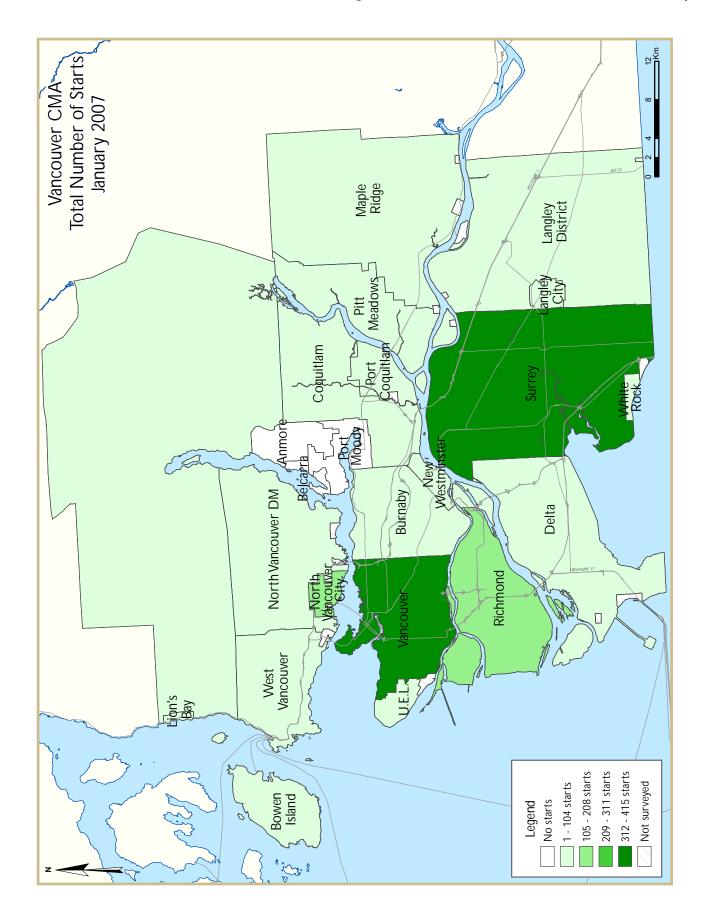

### Strong Kick off to the Year in Vancouver

BC's robust new home construction sector carried over to 2007. Housing starts in the Vancouver CMA were up 22 per cent in January to 1,327 units, compared to the same month last year. Growth in January starts activity is attributed to a 51 per cent increase in multiple unit construction, which offset a 36 per cent decline in single detached starts. A total of 1,093 multiple units and 234 single detached homes were started in January.

Despite homebuilders' capacity being limited by construction labour shortages, the number of units underway on Vancouver construction sites remained at a historically high level. In January, a total of 21,572 homes were under construction in the Vancouver CMA, with more than 84 per cent being multi-family dwellings (comprised of semi-detached, row, and apartments).