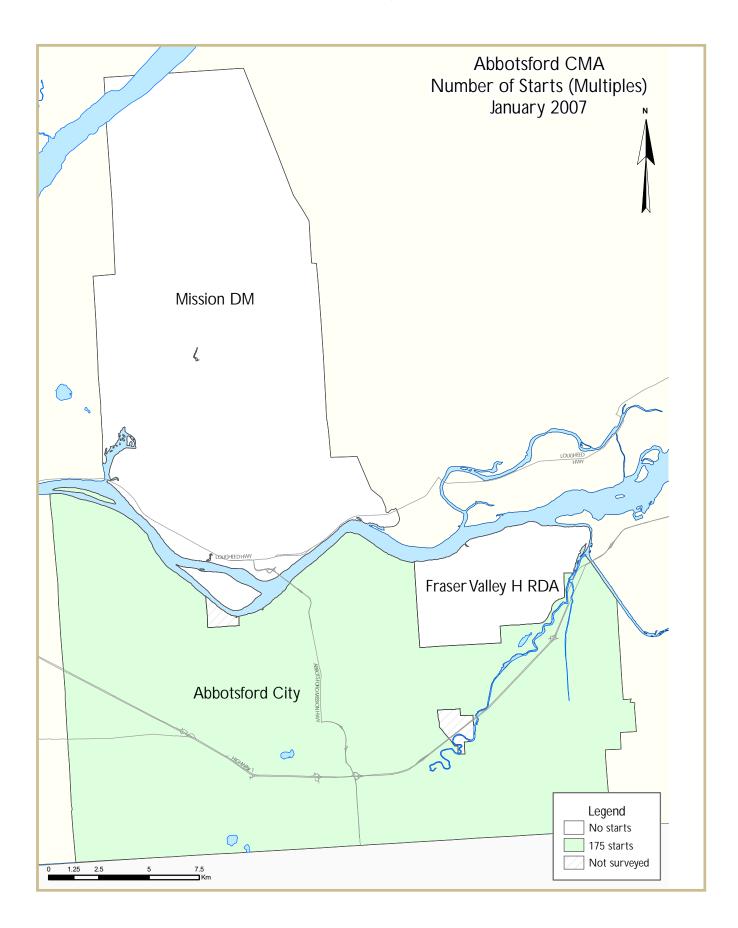

## Multi-family Construction Boosts Starts in Abbotsford

Housing starts in the Abbotsford CMA began the year on a positive note with 195 units recorded in January, a 13.4 per cent increase in comparison to the same month last year. The majority of the starts were of the multi-family variety, with row

Figure 2 Abbotsford CMA Starts Units Single 1400 Multi 1200 1000 800 600 400 I 200 0 1996 1997 1998 1999 2000 2001 2002 2003 2004 2005 2006 Jan. Jan. 07 06

and apartment units making up nearly 90 per cent, or 175 units, of the overall total. However, starts for single detached units slipped this month from 24 units in January 2006 to 20 units.