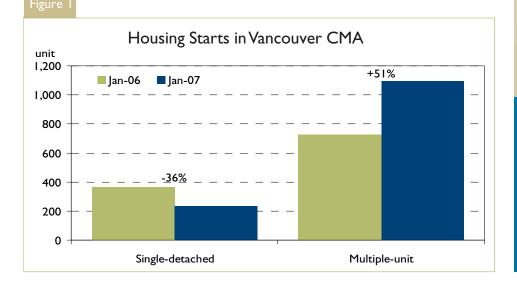

### Strong Kick off to the Year in Vancouver

BC's robust new home construction sector carried over to 2007. Housing starts in the Vancouver CMA were up 22 per cent in January to 1,327 units, compared to the same month last year. Growth in January starts activity is attributed to a 51 per cent increase in multiple unit construction, which offset a 36 per cent decline in single detached starts. A total of 1,093 multiple units and 234 single detached homes were started in January.

While 22 per cent year-over-year growth in starts is a positive indicator, January of last year was a relatively slow month and multiple starts tend to be highly volatile from month to month. Although demand for new homes is expected to remain strong in the year ahead, this