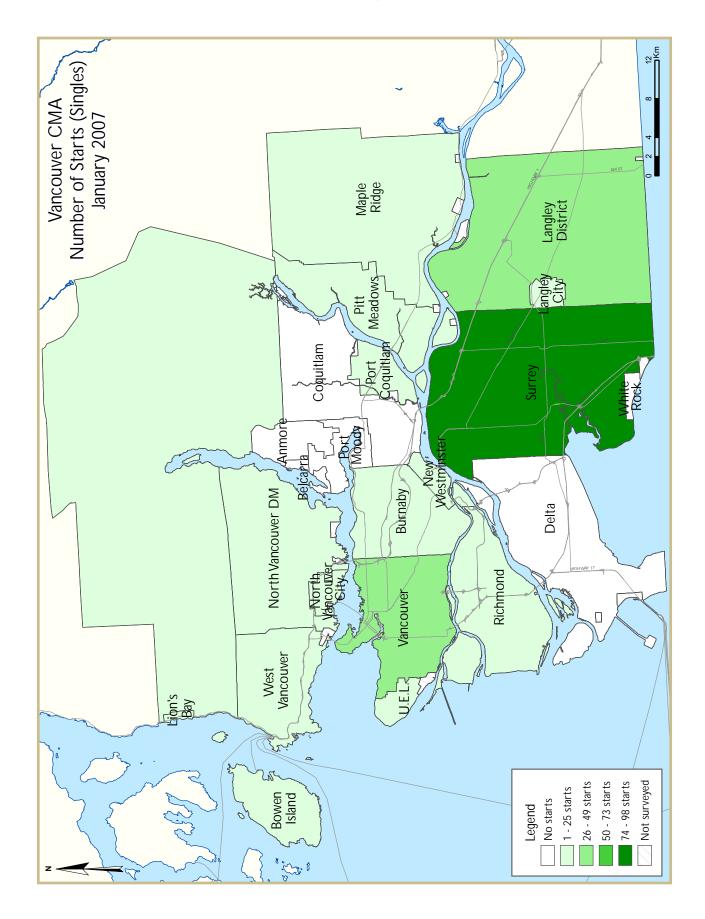

### Strong Kick off to the Year in Vancouver

BC's robust new home construction sector carried over to 2007. Housing starts in the Vancouver CMA were up 22 per cent in January to 1,327 units, compared to the same month last year. Growth in January starts activity is attributed to a 51 per cent increase in multiple unit construction, which offset a 36 per cent decline in single detached starts. A total of 1,093 multiple units and 234 single detached homes were started in January.

In January 2007, the supply of both new and existing homes continued to grow while demand softened due to sharp price increases. The average price for newly completed and absorbed single-detached houses in the Vancouver CMA reached \$834,067 in January, the highest price level in Vancouver's history. Across the CMA, the highest January price was recorded in West Vancouver, with an average of \$2,805,212. Strong housing demand, escalating land and construction materials costs, and a shortage of skilled labour have all contributed to the rising prices of new homes in Vancouver.